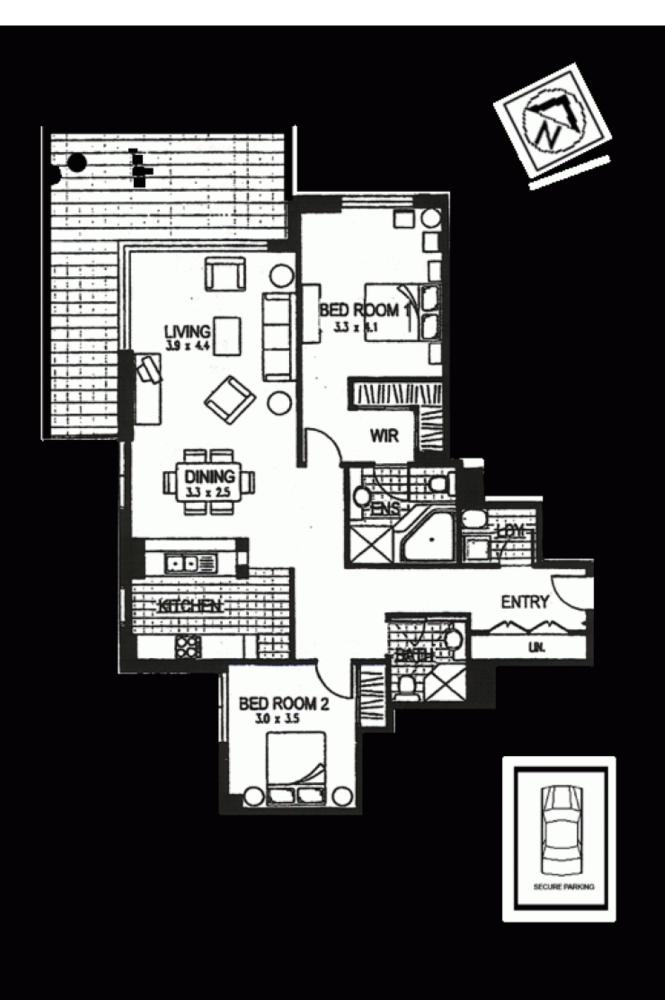

## **BALMAIN**Realty

810/27 Margaret Street 'Balmain Shores' ROZELLE NSW

2 🎮 2 🚰 1 🚘

Featuring an extensive wrap around entertainers balcony with sensational water views this spacious two bedroom apartment offering 118m2 of living space located in the highly sought after Quarterdeck building in "Balmain Shores" offers the ultimate in living.

Property features include;

- Sun drenched open plan living
- Large 20m2 wrap around balcony
- Elevated corner position

- Gourmet kitchen with pull out pantry, stainless steel European appliances including gas cook top, rangehood exhaust and dishwasher

- Master bedroom features water views, built-in wardrobes and ensuite bathroom with separate bath & shower

Price : SOLD FOR \$850,000 View : https://www.balmainrealty.com/1P0847

Scott Robertson (02) 9818 8888