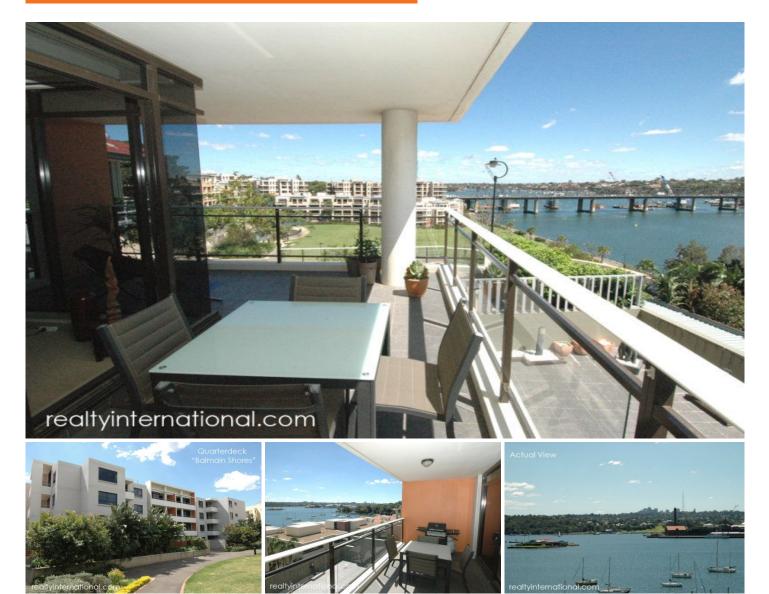

## **BALMAIN**Realty

810/27 Margaret Street 'Balmain Shores' ROZELLE NSW

2 🎮 2 🚰 1 🚘

Featuring an extensive wrap around entertainers balcony with sensational water views this spacious two bedroom apartment offering 118m2 of living space located in the highly sought after Quarterdeck building in "Balmain Shores" offers the ultimate in living.

Property features include;

- Sun drenched open plan living
- Large 20m2 wrap around balcony
- Elevated corner position

- Gourmet kitchen with pull out pantry, stainless steel European appliances including gas cook top, rangehood exhaust and dishwasher

- Master bedroom features water views, built-in wardrobes and ensuite bathroom with separate bath & shower

Price : SOLD FOR \$850,000 View : https://www.balmainrealty.com/1P0847

Scott Robertson (02) 9818 8888