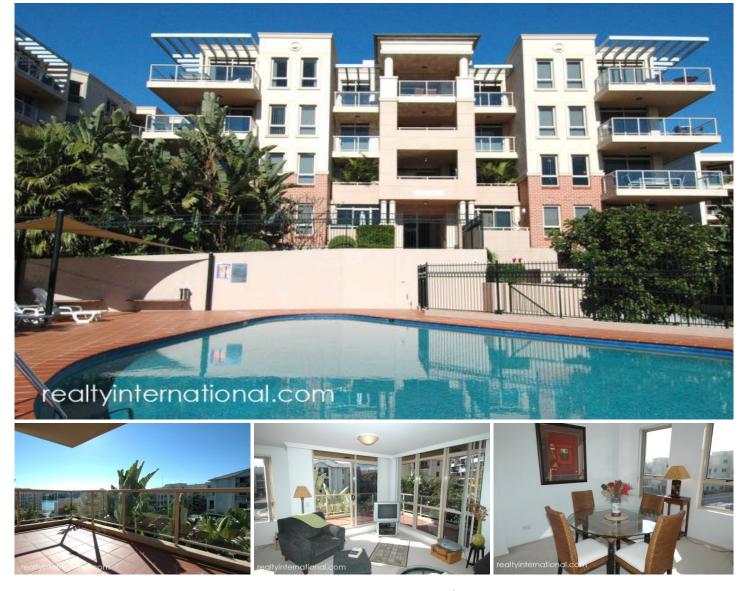

## **BALMAIN**Realty

202/8 Yara Avenue 'Balmain Shores' ROZELLE NSW

Located centrally within a short level walk from Darling Street's cafes & eateries and just a stones throw from the waterfont this fabulous two bedroom apartment situated in the "Balmain Shores" resort like complex has everything on offer.

Property features include;

- Water glimpses

- Sun drenched north-east wrap around balcony with tropical garden outlook

- Spacious open plan living bathed in natural sunlight

- Gourmet kitchen featuring granite benchtops, stainless steel European appliances including gas cooking, rangehood exhaust & dishwasher

- Master bedroom features en-suite bathroom & mirrored built-in wardrobes

Price : SOLD FOR \$680,000 View : https://www.balmainrealty.com/1P0848

Scott Robertson (02) 9818 8888

Every precaution has been taken to establish the accuracy of the included information, but does not constitute any representation by the vendor or agent. Prospective purchasers should make their own enquiries to verify the information contained in this document. Refer to contract of sale for actual inclusions.