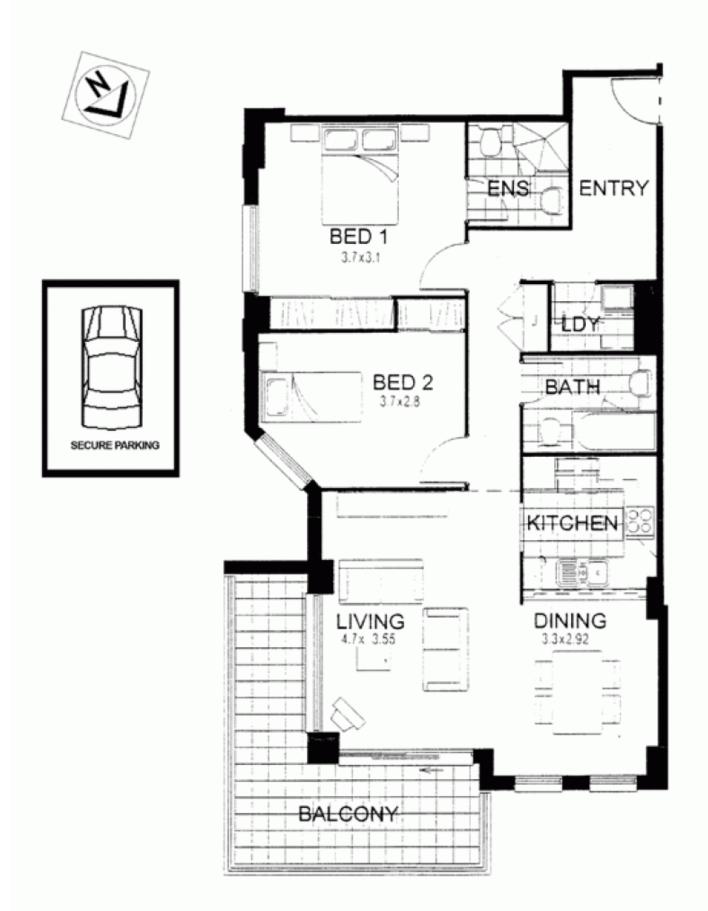

Property features include;

- Water glimpses

- Sun drenched north-east wrap around balcony with tropical garden outlook

- Spacious open plan living bathed in natural sunlight

- Gourmet kitchen featuring granite benchtops, stainless steel European appliances including gas cooking, rangehood exhaust & dishwasher

- Master bedroom features en-suite bathroom & mirrored built-in wardrobes

Price : SOLD FOR \$680,000 View : https://www.balmainrealty.com/1P0848

Scott Robertson (02) 9818 8888

Every precaution has been taken to establish the accuracy of the included information, but does not constitute any representation by the vendor or agent. Prospective purchasers should make their own enquiries to verify the information contained in this document. Refer to contract of sale for actual inclusions.