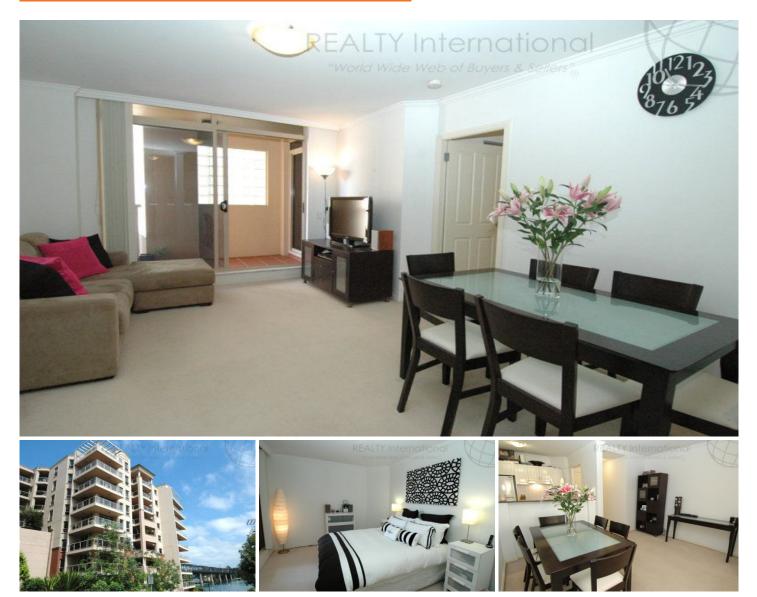

## 603/32 Warayama Place 'BALMAIN SHORES' ROZELLE NSW

Situated in the "Balmain Shores" waterfront complex this fabulous one bedroom apartment features light filled open plan living and is located just metres from the Bay Run & foreshore parkland and just a short stroll from the heart of Darling Street's cafes & restaurants.

Property features include;

- Spacious open plan living
- Covered balcony for year round entertaining
- Stylish kitchen featuring granite benchtops, large pantry, gas cooktop, rangehood exhaust & dishwasher
- King sized bedroom featuring walk-in wardrobes and direct access onto balcony
- Ensuite bathroom
- Internal laundry with clothes dryer