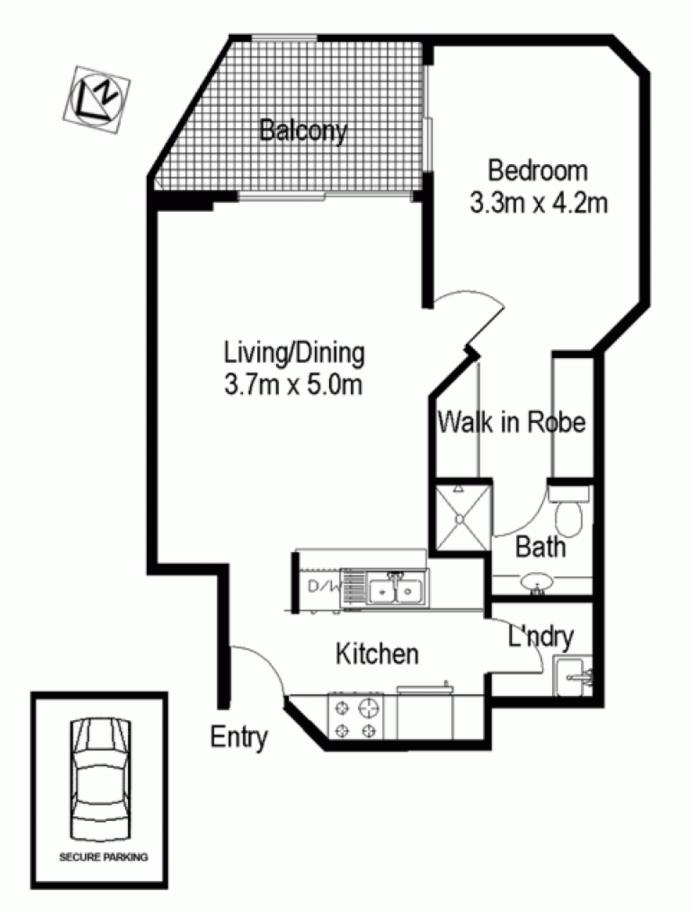

## 603/32 Warayama Place 'BALMAIN SHORES' ROZELLE NSW

Situated in the "Balmain Shores" waterfront complex this fabulous one bedroom apartment features light filled open plan living and is located just metres from the Bay Run & foreshore parkland and just a short stroll from the heart of Darling Street's cafes & restaurants.

Property features include;

- Spacious open plan living
- Covered balcony for year round entertaining
- Stylish kitchen featuring granite benchtops, large pantry, gas cooktop, rangehood exhaust & dishwasher
- King sized bedroom featuring walk-in wardrobes and direct access onto balcony
- Ensuite bathroom
- Internal laundry with clothes dryer