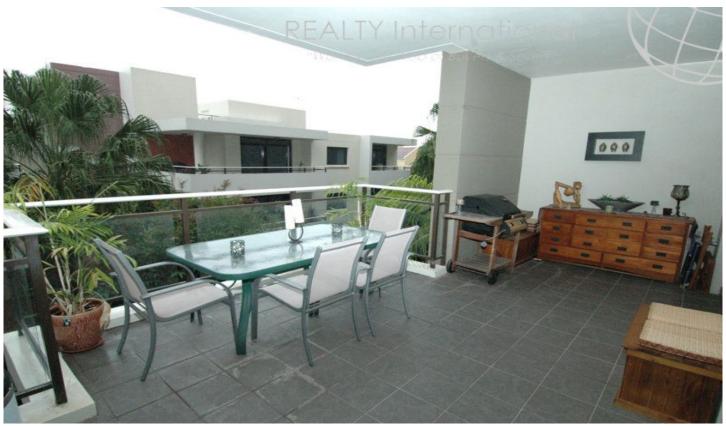

Property features include;

- Massive 20m2 fully covered balcony ideal for year round entertaining
- Large open plan living
- Gourmet kitchen featuring custom made breakfast bar, stainless steel appliances including dishwasher, gas cooking & rangehood exhaust
- Generous bedroom with built-in wardrobes & direct access onto balcony