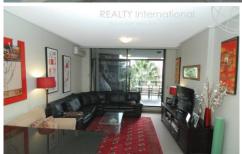

Property features include;

- Massive 20m2 fully covered balcony ideal for year round entertaining
- Large open plan living
- Gourmet kitchen featuring custom made breakfast bar, stainless steel appliances including dishwasher, gas cooking & rangehood exhaust
- Generous bedroom with built-in wardrobes & direct access onto balcony