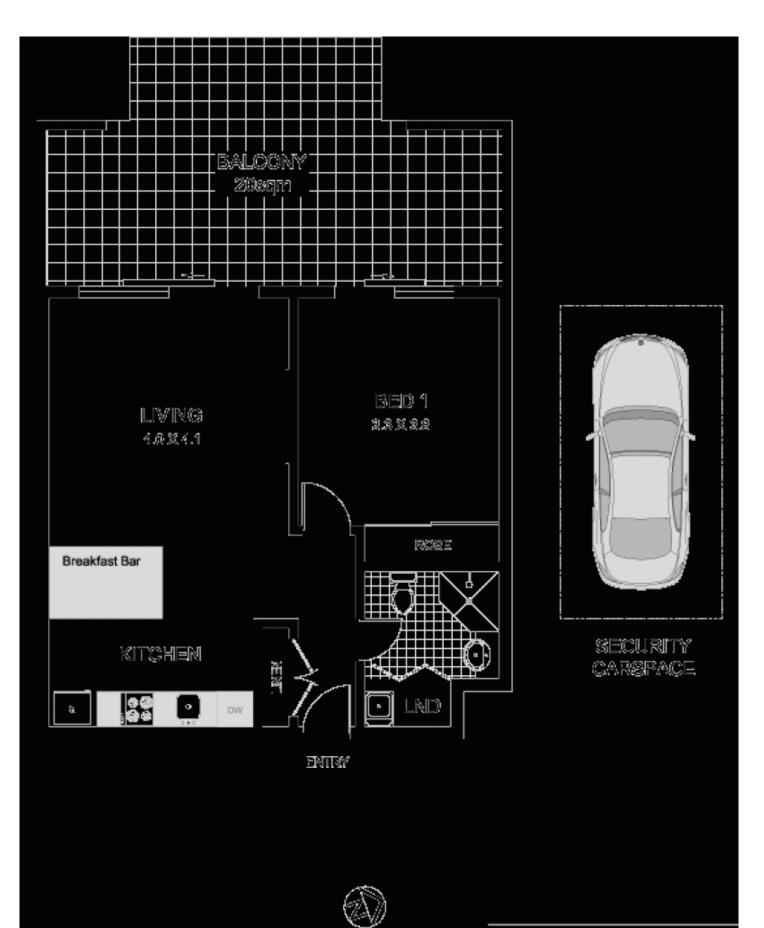

Property features include;

- Massive 20m2 fully covered balcony ideal for year round entertaining
- Large open plan living
- Gourmet kitchen featuring custom made breakfast bar, stainless steel appliances including dishwasher, gas cooking & rangehood exhaust
- Generous bedroom with built-in wardrobes & direct access onto balcony