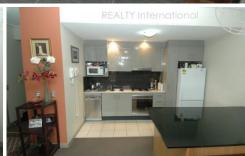

Property features include;

- Massive 20m2 fully covered balcony ideal for year round entertaining
- Large open plan living
- Gourmet kitchen featuring custom made breakfast bar, stainless steel appliances including dishwasher, gas cooking & rangehood exhaust
- Generous bedroom with built-in wardrobes & direct access onto balcony