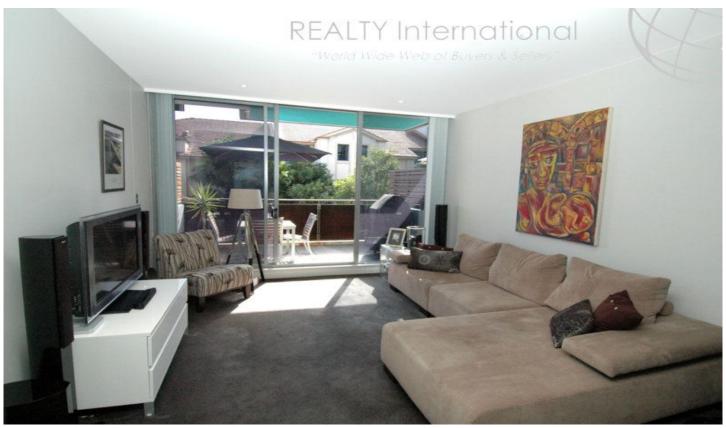

## 108/43 Terry Street 'Atelier' ROZELLE NSW

This immaculate & contemporary terrace style apartment situated in the popular "Atelier" building features an additional home office/second bedroom and offers direct street access off a private garden courtyard.

## Property features include;

- Additional home office / second bedroom (It's that big!!!)
- Sun drenched balcony with northerly aspect
- Spacious open plan living / dining
- Modern gourmet kitchen featuring granite benchtops, feature tiling splashback & stainless steel appliances