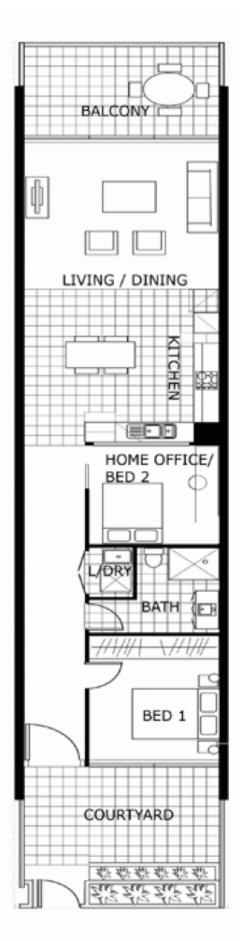

## 108/43 Terry Street 'Atelier' ROZELLE NSW

This immaculate & contemporary terrace style apartment situated in the popular "Atelier" building features an additional home office/second bedroom and offers direct street access off a private garden courtyard.

## Property features include;

- Additional home office / second bedroom (It's that big!!!)
- Sun drenched balcony with northerly aspect
- Spacious open plan living / dining
- Modern gourmet kitchen featuring granite benchtops, feature tiling splashback & stainless steel appliances