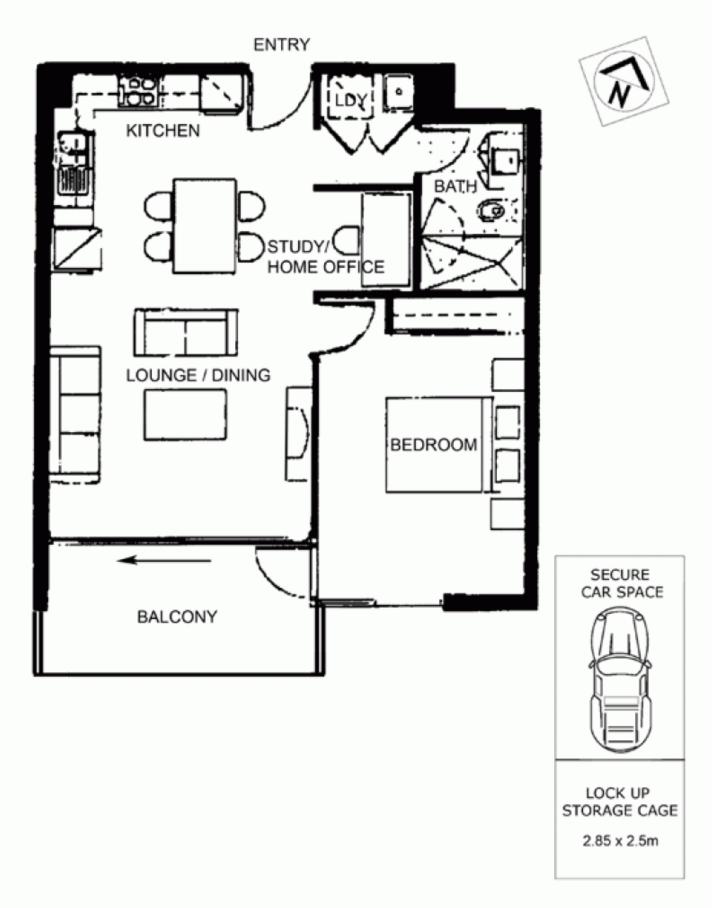

Property features include;

- Spacious open plan living
- Additional study area/home office featuring custom made cabinetry and shelving with desk
- Generous sized balcony ideal for the entertainer

1 🚐 1 🚍 1 🗬