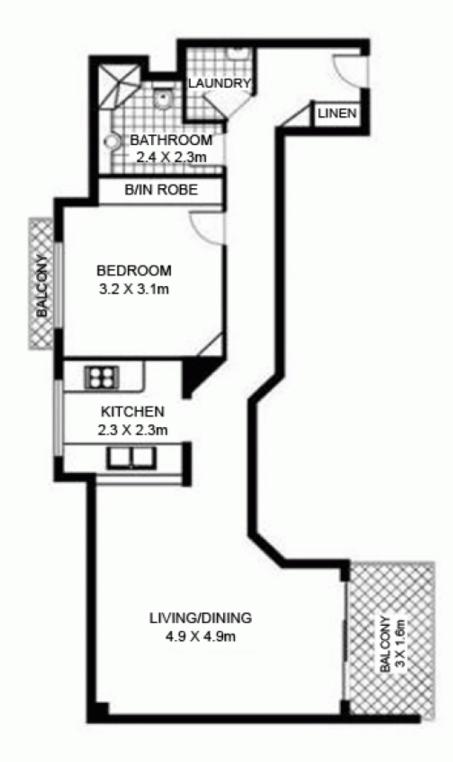

## **BALMAIN**Realty

404/32 Warayama Place 'Balmain Shores' ROZELLE NSW

This stylish & spacious one bedroom apartment located in the popular 'Balmain Shores' waterfront complex occupies 67sqm of living space and features use of resort style facilities including a heated indoor lap pool, outdoor pool, spa, saunas & a fully equipped gymnasium.

Ideally positioned just metres from the waterfront & the Bay Run, a short stroll from Rozelle Village with an abundance of vibrant cafes & restaurants with express public transport on your door step getting around has never be so convenient.

Property features include;

- Spacious open plan living