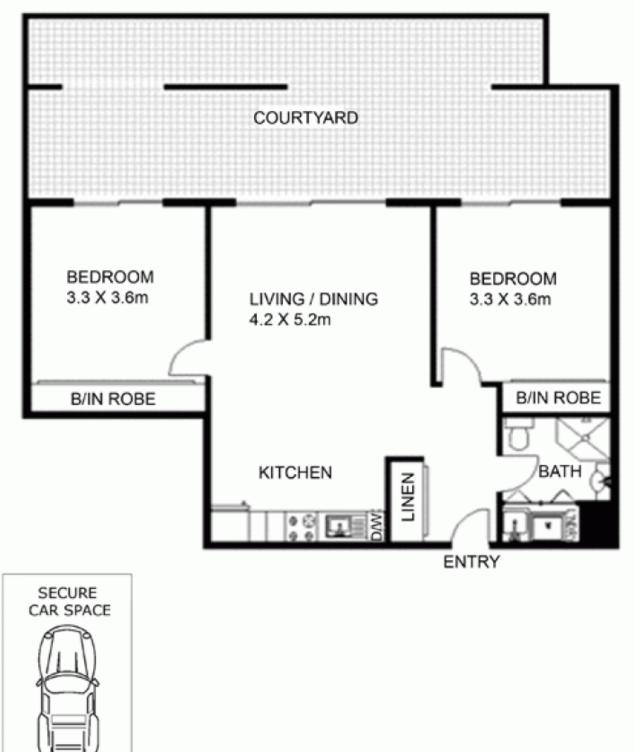

Property features include;

- Large 37sqm garden courtyard with ideal northerly aspect
- Spacious combined lounge/dining

| Price                | : SOLD FOR \$630,000                   |
|----------------------|----------------------------------------|
| <b>Building Size</b> | : 13 sqm                               |
| View                 | : https://www.balmainrealty.com/1P0858 |