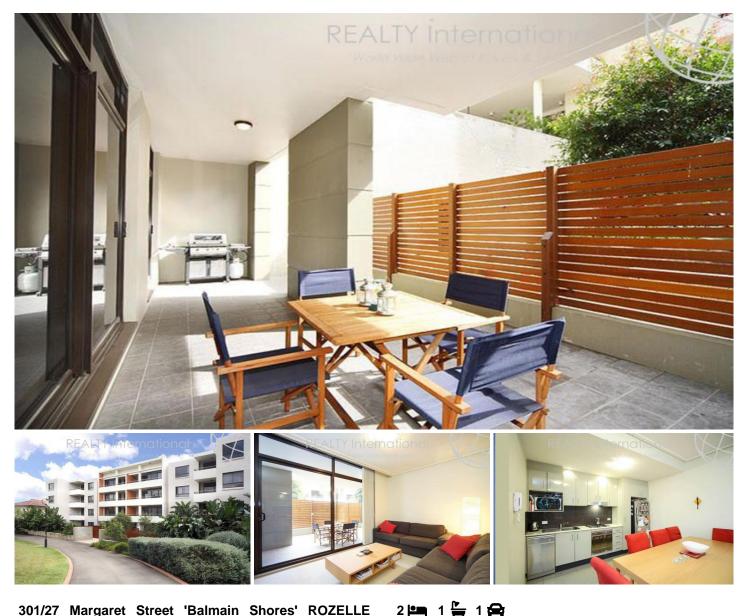

## **BALMAIN**Realty

301/27 Margaret Street 'Balmain Shores' ROZELLE NSW

Situated in the "Balmain Shores" waterfront complex featuring open plan interiors that extend out onto a lovely garden courtyard this stunning two bedroom apartment has just been freshly painted and has new carpet throughout.

Residents enjoy access to resort style facilities including a heated indoor lap pool, outdoor pool, spa, saunas & a fully equipped gymnasium. All this just moments from Darling Street's cafes & restaurants with express public transport on your doorstep taking you into the CBD in approximately 10 minutes.

Property features include;

- Large 37sqm garden courtyard with ideal northerly aspect
- Spacious combined lounge/dining

| Price                | : SOLD FOR \$630,000                   |
|----------------------|----------------------------------------|
| <b>Building Size</b> | : 13 sqm                               |
| View                 | : https://www.balmainrealty.com/1P0858 |