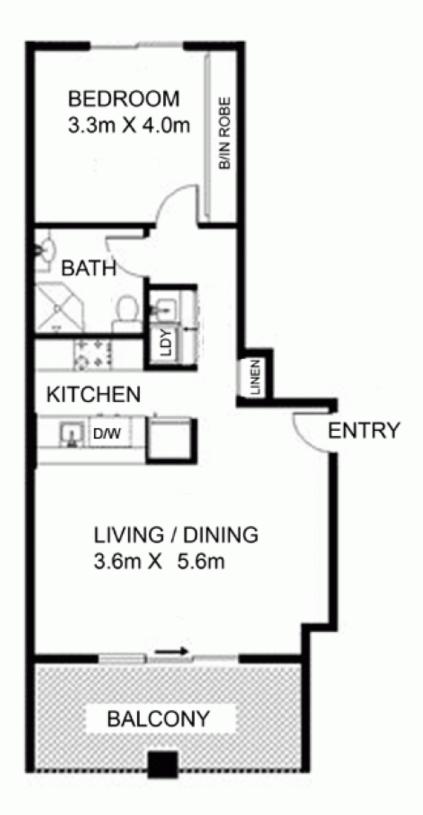

## 202/24 Warayama Place 'Balmain Shores' ROZELLE NSW

Featuring large sun-drenched open plan living that flows seamlessly onto a large covered balcony with northerly aspect this brilliant one bedroom apartment with secure parking & access to resort style facilities is sure to tick all of your boxes.

Property features include;

- 9m2 balcony with northerly aspect
- Spacious sun filled open plan living/dining
- Well equipped & functional kitchen with European stainless steel appliances including gas cooking, rangehood exhaust & dishwasher
- Spacious double sized bedroom with leafy garden outlook & built-in wardrobes
- Whisper quiet location