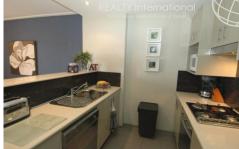

Property features include;

- 9m2 balcony with northerly aspect
- Spacious sun filled open plan living/dining
- Well equipped & functional kitchen with European stainless steel appliances including gas cooking, rangehood exhaust & dishwasher
- Spacious double sized bedroom with leafy garden outlook & built-in wardrobes
- Whisper quiet location