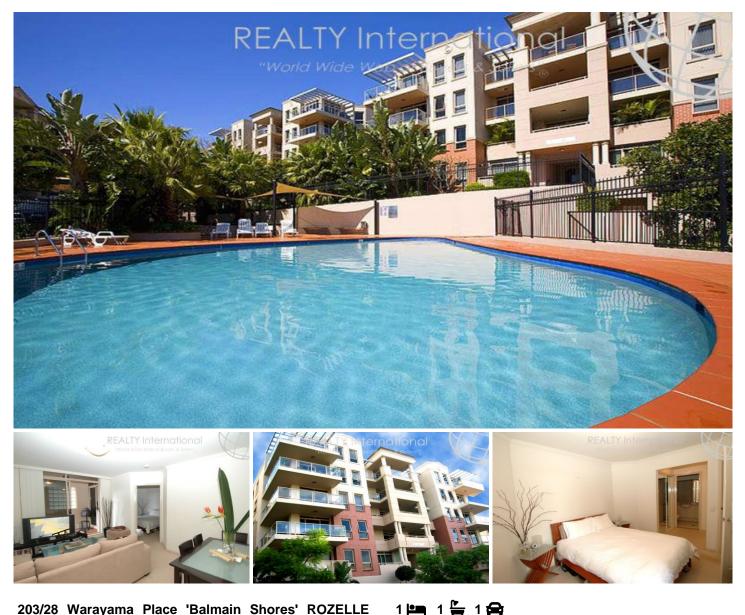

## **BALMAIN**Realty

203/28 Warayama Place 'Balmain Shores' ROZELLE NSW

Situated within the "Balmain Shores" waterfront complex this fabulous one bedroom apartment features light filled open plan living and takes in a lovely sunny north-east aspect.

Property features include;

- Spacious open plan living
- Covered balcony for year round entertaining

- Stylish kitchen featuring granite benchtops, large pantry, gas cooktop, rangehood exhaust & dishwasher

- King sized bedroom featuring walk-in wardrobes and direct access onto balcony
- En-suite bathroom
- Internal laundry with clothes dryer
- Undercover security car space

Price : SOLD FOR \$480,000 View : https://www.balmainrealty.com/1P0860