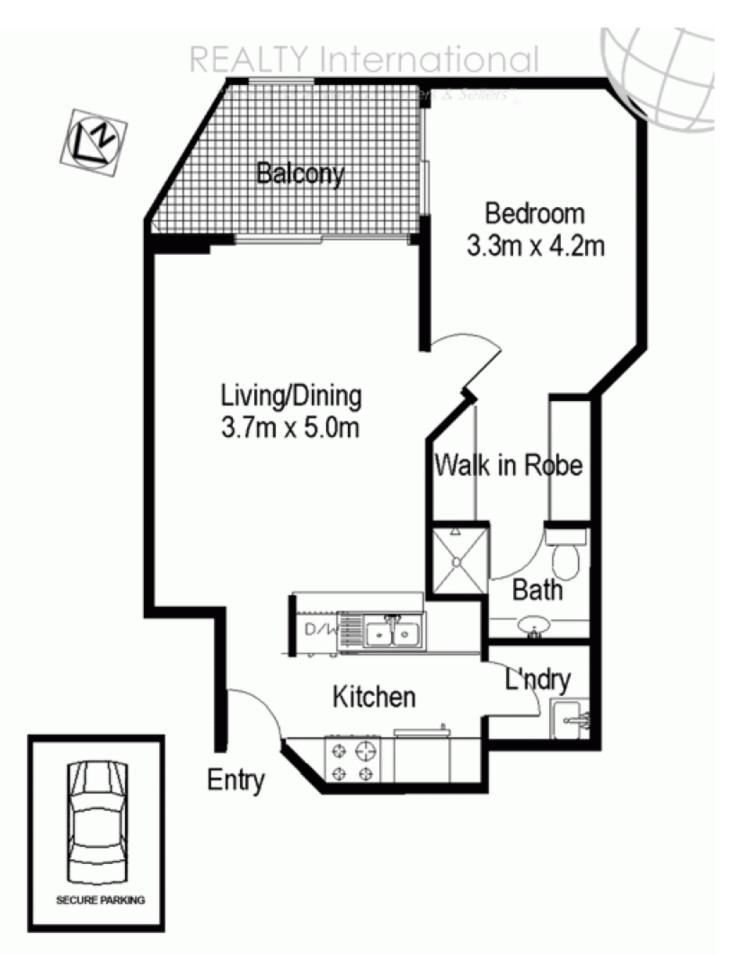

Property features include;

- Spacious open plan living
- Covered balcony for year round entertaining

- Stylish kitchen featuring granite benchtops, large pantry, gas cooktop, rangehood exhaust & dishwasher

- King sized bedroom featuring walk-in wardrobes and direct access onto balcony
- En-suite bathroom
- Internal laundry with clothes dryer
- Undercover security car space

Price : SOLD FOR \$480,000 View : https://www.balmainrealty.com/1P0860