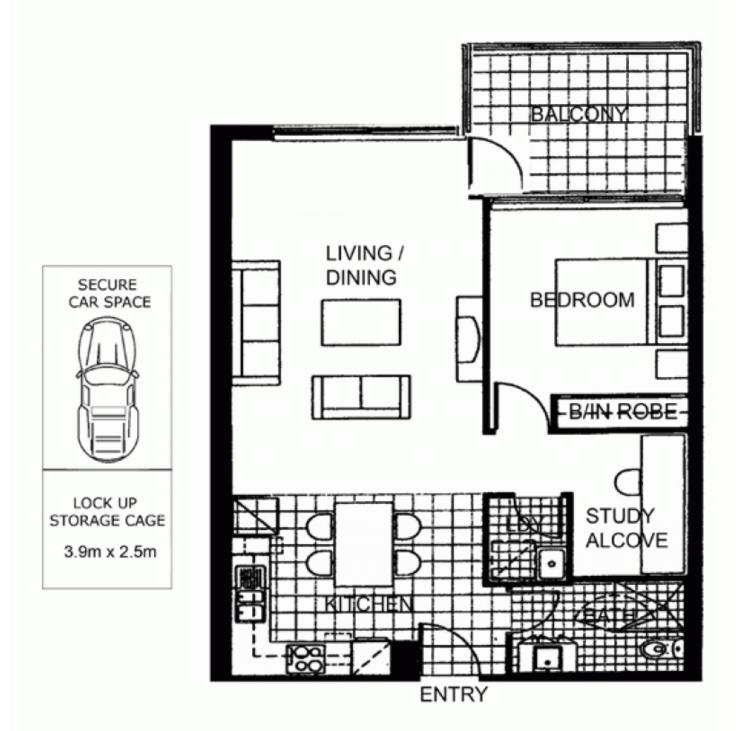

## 308/43 Terry Street 'Atelier' ROZELLE NSW

This superbly appointed one bedroom apartment featuring additional study alcove is found within the highly sought after "Atelier" complex.

Located just a minutes easy walk to Darling Street's restaurants, cafes & pubs with express public transport just metres from your doorstep taking you into the Sydney CBD in less than 10 minutes this is the perfect address

Property features include;

- Large study alcove/ home office. Ideal short term guest accommodation

- Well appointed kitchen featuring pull out pantry, stainless steel kitchen appliances including gas cooktop, oven, rangehood & dishwasher

- Spacious open plan living with a sun drenched northerly

| Price     | : SOLD FOR \$555,000                   |
|-----------|----------------------------------------|
| Land Size | : 95 sqm                               |
| View      | : https://www.balmainrealtv.com/1P0861 |