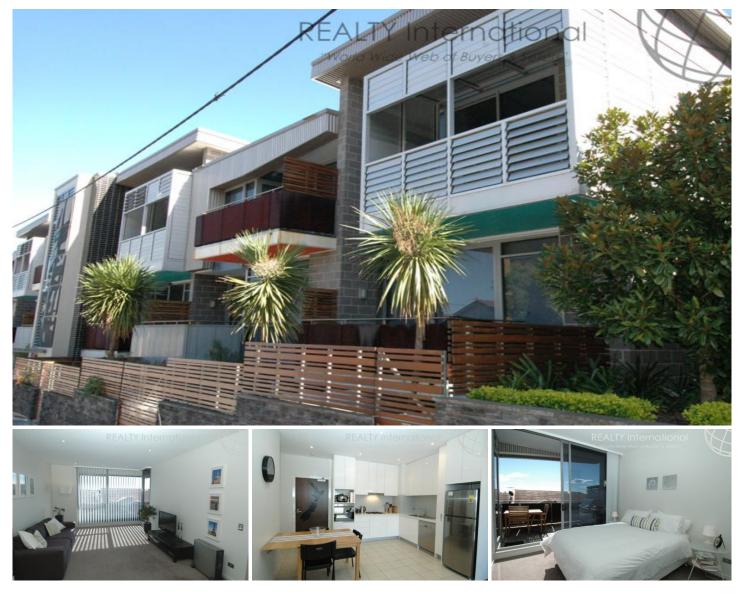

## 308/43 Terry Street 'Atelier' ROZELLE NSW

This superbly appointed one bedroom apartment featuring additional study alcove is found within the highly sought after "Atelier" complex.

Located just a minutes easy walk to Darling Street's restaurants, cafes & pubs with express public transport just metres from your doorstep taking you into the Sydney CBD in less than 10 minutes this is the perfect address

Property features include;

- Large study alcove/ home office. Ideal short term guest accommodation

- Well appointed kitchen featuring pull out pantry, stainless steel kitchen appliances including gas cooktop, oven, rangehood & dishwasher

- Spacious open plan living with a sun drenched northerly

| Price     | : SOLD FOR \$555,000                   |
|-----------|----------------------------------------|
| Land Size | : 95 sqm                               |
| View      | : https://www.balmainrealtv.com/1P0861 |