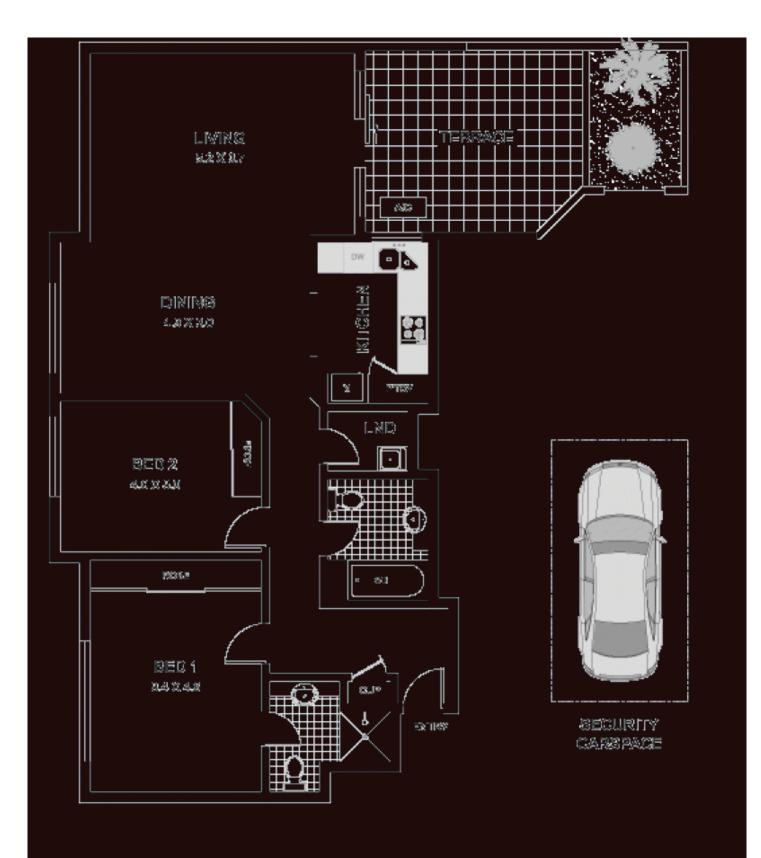

## 105/30 Warayama Place 'Balmain Shores' ROZELLE NSW

This stunning two bedroom apartment is a rare find within the magnificent Balmain Shores complex. Featuring spacious open plan living spaces that flow direct onto a sun drenched north-east garden courtyard this property offers complete seclusion.

Property features include;

- Sun splashed north-east facing garden courtyard
- Private & leafy outlook from every room

## 2 🗀 2 🔓 1 😭

**Price** : SOLD FOR \$665,000

Building Size: 13 sqm

View: https://www.balmainrealty.com/1P0862

Scott Robertson (02) 9818 8888

I de der is de ilminekt proposes segundelle este seu proposes. Bisco est consilicio può si maj legi d'oscretal se resentambili sentre il principi de l'oscreta di lite resente.