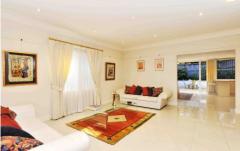

Property features include;

- Large 283sqm block (approx)
- Well appointed family sized kitchen featuring granite benchtops, European appliances and breakfast bar
- Enjoy year round entertaining from a sun-filled north-east garden courtyard
- Separate lounge & dining areas