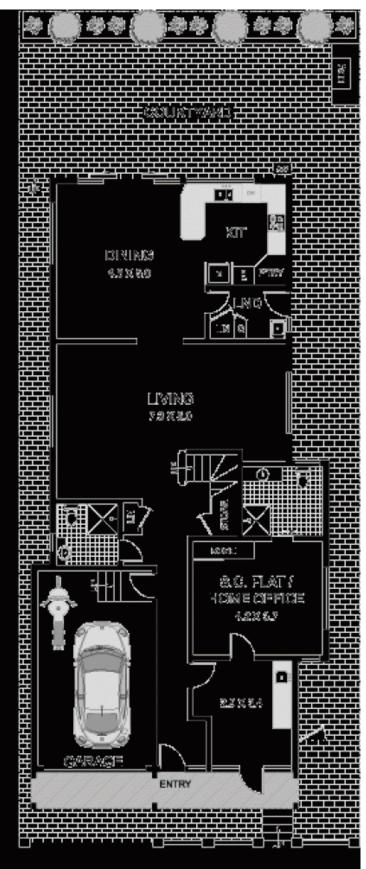

Property features include;

- Large 283sqm block (approx)
- Well appointed family sized kitchen featuring granite benchtops, European appliances and breakfast bar
- Enjoy year round entertaining from a sun-filled north-east garden courtyard
- Separate lounge & dining areas