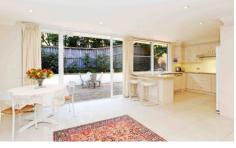

Property features include;

- Large 283sqm block (approx)
- Well appointed family sized kitchen featuring granite benchtops, European appliances and breakfast bar
- Enjoy year round entertaining from a sun-filled north-east garden courtyard
- Separate lounge & dining areas