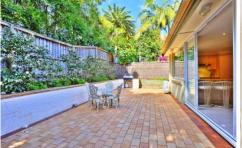

Property features include;

- Large 283sqm block (approx)
- Well appointed family sized kitchen featuring granite benchtops, European appliances and breakfast bar
- Enjoy year round entertaining from a sun-filled north-east garden courtyard
- Separate lounge & dining areas