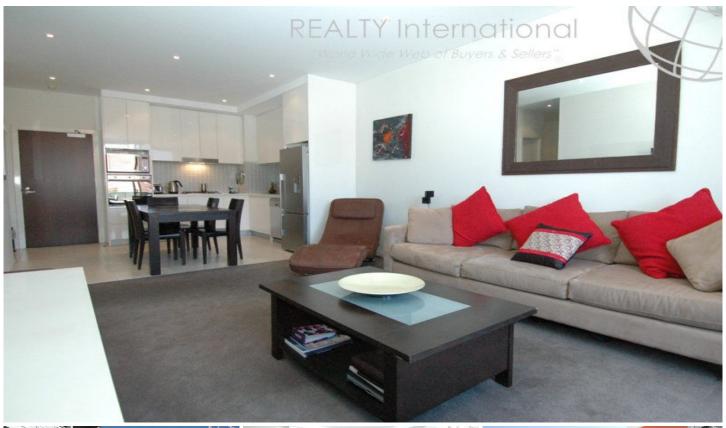

## 208/43 Terry Street 'Atelier' ROZELLE NSW

This stunning air-conditioned contemporary apartment boasts spacious open plan living that flows seamlessly onto a sun filled balcony with northerly aspect & features an additional study area with additional built in wardrobe that is suitable for the professional who works from home or ideal guest accommodation.

Property features include;

- Functional kitchen featuring pull out pantry, stainless steel appliances including gas cooktop, oven, rangehood & dishwasher

1 🚐 1 🖺 1 🗬

**Price** : SOLD FOR \$550,000

Building Size: 10 sqm