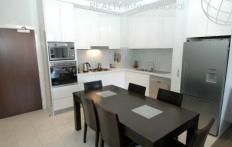

Property features include;

- Functional kitchen featuring pull out pantry, stainless steel appliances including gas cooktop, oven, rangehood & dishwasher

1 🚐 1 🖺 1 🗬

**Price** : SOLD FOR \$550,000

Building Size: 10 sqm