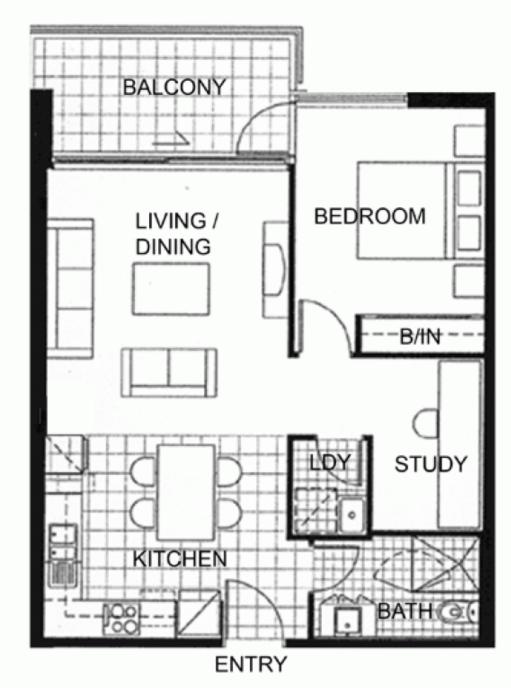

## 208/43 Terry Street 'Atelier' ROZELLE NSW

This stunning air-conditioned contemporary apartment boasts spacious open plan living that flows seamlessly onto a sun filled balcony with northerly aspect & features an additional study area with additional built in wardrobe that is suitable for the professional who works from home or ideal guest accommodation.

Property features include;

- Functional kitchen featuring pull out pantry, stainless steel appliances including gas cooktop, oven, rangehood & dishwasher

1 🚐 1 🖺 1 🗬

**Price** : SOLD FOR \$550,000

Building Size: 10 sqm