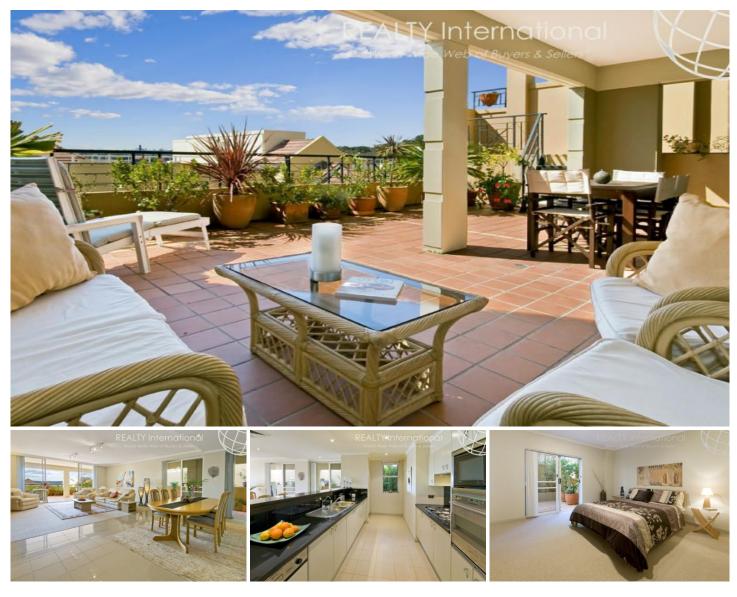

## 49/3 Wulumay Close 'Balmain Cove' ROZELLE NSW

Set within the prized 'Balmain Cove' waterfront complex this sensational apartment occupies a massive 343sqm on title and offers a peaceful and tranquil setting yet is still within strolling distance from Rozelle Village's trendy cafes, restaurants and express transport links.

Offering open plan living of enormous proportions that flow seamlessly onto expansive outdoor entertaining spaces with an ideal northerly aspect that take in water views this home offers the best in lifestyle & location.

Property features include;

- Entertaining terraces to the front & side with northerly aspect and rear tropical garden courtyard accessible off all bedrooms

- Light filled interiors with quality appointments throughout