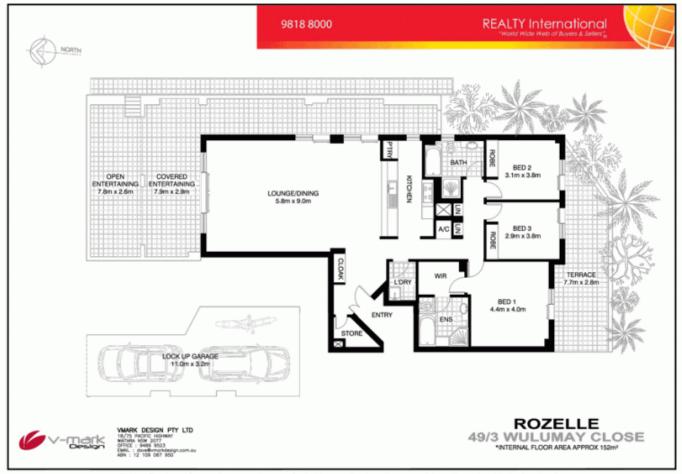

Property features include;

- Entertaining terraces to the front & side with northerly aspect and rear tropical garden courtyard accessible off all bedrooms

- Light filled interiors with quality appointments throughout