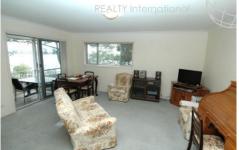

Property features include;

- Water Views
- Neatly presented & light filled open plan interiors
- Sun washed garden courtyard & verandah
- Two good sized bedrooms. Main bedroom features built-in wardrobes, ceiling fan & air-conditioning
- Tidy kitchen with dishwasher
- Main bathroom features separate bath & shower