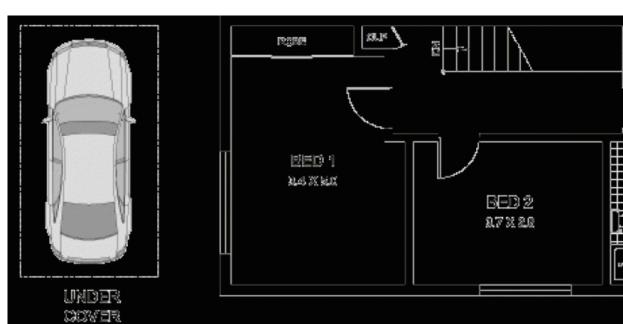

Property features include;

- Water Views
- Neatly presented & light filled open plan interiors
- Sun washed garden courtyard & verandah
- Two good sized bedrooms. Main bedroom features built-in wardrobes, ceiling fan & air-conditioning
- Tidy kitchen with dishwasher
- Main bathroom features separate bath & shower

## 2 🕒 1 🔓 1 🖨

**Price** : SOLD FOR \$730,000

Building Size: 15 sqm

View: https://www.balmainrealty.com/1P0867

Scott Robertson (02) 9818 8888

LEVEL 2

CARACE

Trito yien is ille illediction personne saly eral discondendent appareimente il obser not remediate peri al mer topo conservati en sommend estatosi for incontrar incon si internamente.