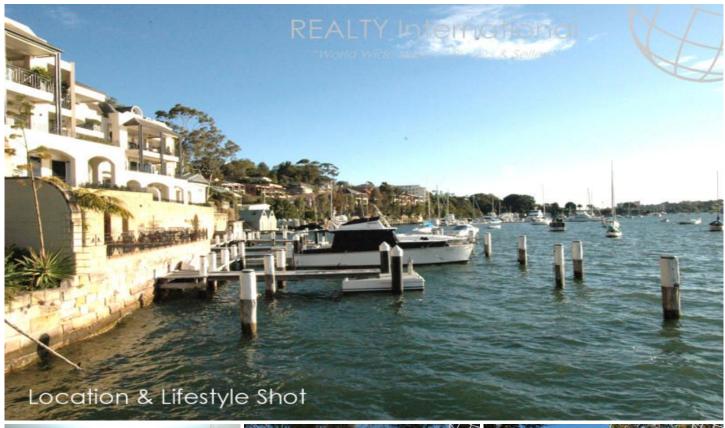

## 2/2-6 Louisa Road BIRCHGROVE NSW

This sun drenched property is perfectly positioned in a quiet tree lined street, equally matched by its bright, breezy harbourside appeal.

Offering an abundance of potential, capitalise on a highly appealing location close to shops, schools and transport links.

Property features include;

- Water Views
- Neatly presented & light filled open plan interiors
- Sun washed garden courtyard & verandah
- Two good sized bedrooms. Main bedroom features built-in wardrobes, ceiling fan & air-conditioning
- Tidy kitchen with dishwasher
- Main bathroom features separate bath & shower