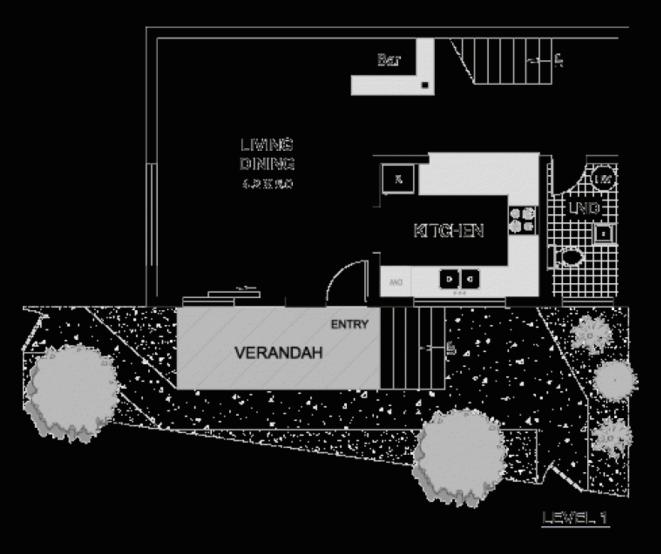

Property features include;

- Water Views
- Neatly presented & light filled open plan interiors
- Sun washed garden courtyard & verandah
- Two good sized bedrooms. Main bedroom features built-in wardrobes, ceiling fan & air-conditioning
- Tidy kitchen with dishwasher
- Main bathroom features separate bath & shower

## 2 🕒 1 🔓 1 🖨

**Price** : SOLD FOR \$730,000

Building Size: 15 sqm

View: https://www.balmainrealty.com/1P0867

Scott Robertson (02) 9818 8888

LEVEL 2

CARACE

Trito yien is ille illediction personne saly eral discondendent appareimente il obser not remediate peri al mer topo conservati en sommend estatosi for incontrar incon si internamente.