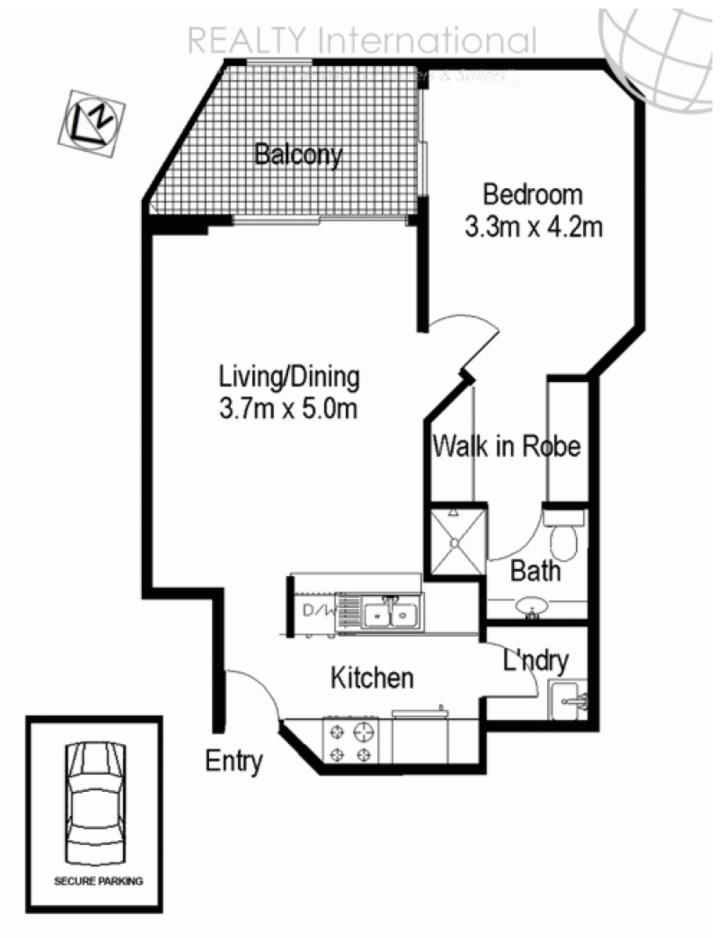

## 503/32 Warayama Place Rozelle NSW

Positioned perfectly just a metres stroll from the waterfront & the "Bay Run" this superb one bedroom apartment located within the "Balmain Shores" waterfront complex features light filled interiors, near new carpet & has been freshly painted throughout.

Property features include;

- Spacious open plan living
- Covered balcony with sunny easterly aspect which is

1 🚐 1 🚔 1 😭

Price: SOLD FOR \$490,000

View: https://www.balmainrealty.com/1P0868

Scott Robertson (02) 9818 8888