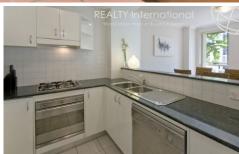

Property features include;

- Extensive outdoor entertaining terrace & covered balcony
- Spacious open plan living flooded in natural light
- Timber floor boards throughout living, carpet in bedrooms
- Gourmet kitchen featuring granite benchtops, large pantry, stainless steel kitchen appliances including dishwasher, gas cooking & rangehood exhaust
- Spacious master bedroom featuring en-suite bathroom and built-in wardrobes
- Second bedroom also features built-in wardrobes