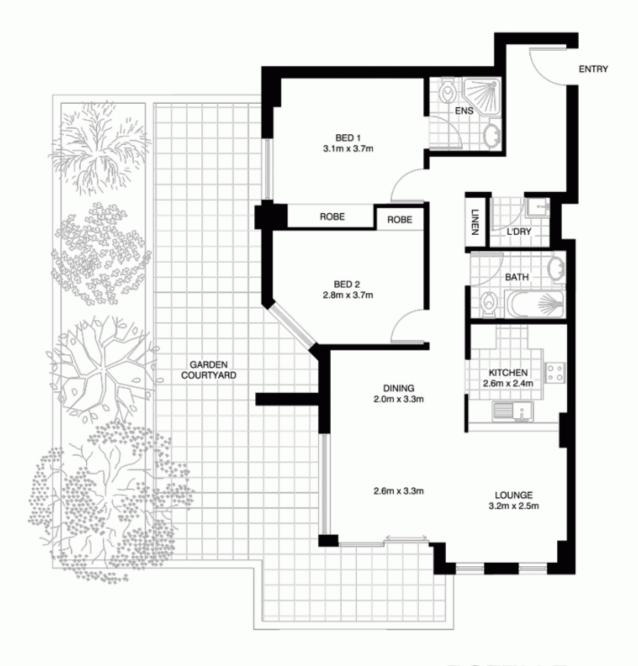

## 102/6 Yara Avenue 'Balmain Shores' ROZELLE NSW

Set within the prized "Balmain Shores" waterfront complex this fabulous two bedroom apartment features sun-drenched open plan living with timber floor boards that flows onto a private garden courtyard oasis with an ideal north-east aspect.

Property features include;

- Extensive outdoor entertaining terrace & covered balcony
- Spacious open plan living flooded in natural light
- Timber floor boards throughout living, carpet in bedrooms
- Gourmet kitchen featuring granite benchtops, large pantry, stainless steel kitchen appliances including dishwasher, gas cooking & rangehood exhaust
- Spacious master bedroom featuring en-suite bathroom and built-in wardrobes
- Second bedroom also features built-in wardrobes