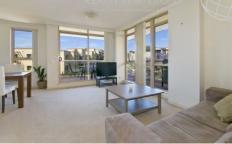

Property features include;

- Large wrap around balcony taking in a sunny north-east aspect
- Spacious open plan living drenched in natural light

2 🗀 2 🔓 1 😭

Price: SOLD FOR \$687,000

View: https://www.balmainrealty.com/1P0873