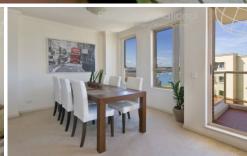

Property features include;

- Large wrap around balcony taking in a sunny north-east aspect
- Spacious open plan living drenched in natural light

2 🗀 2 🔓 1 😭

Price: SOLD FOR \$687,000

View: https://www.balmainrealty.com/1P0873