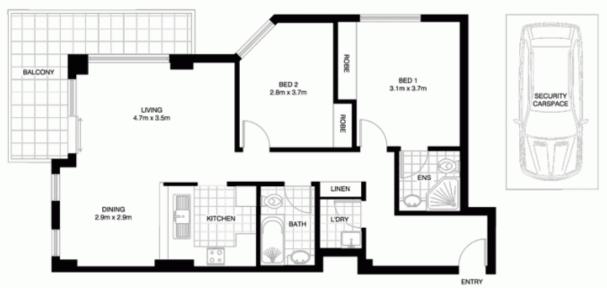

## 302/26 Warayama Place 'Balmain Shores' ROZELLE NSW

Offering a commanding outlook taking in district & water views this fabulous two bedroom apartment found within the popular "Balmain Shores" complex offers resort style living at it's best.

Property features include;

- Large wrap around balcony taking in a sunny north-east aspect
- Spacious open plan living drenched in natural light

2 🗀 2 🔓 1 😭

Price: SOLD FOR \$687,000

View: https://www.balmainrealty.com/1P0873