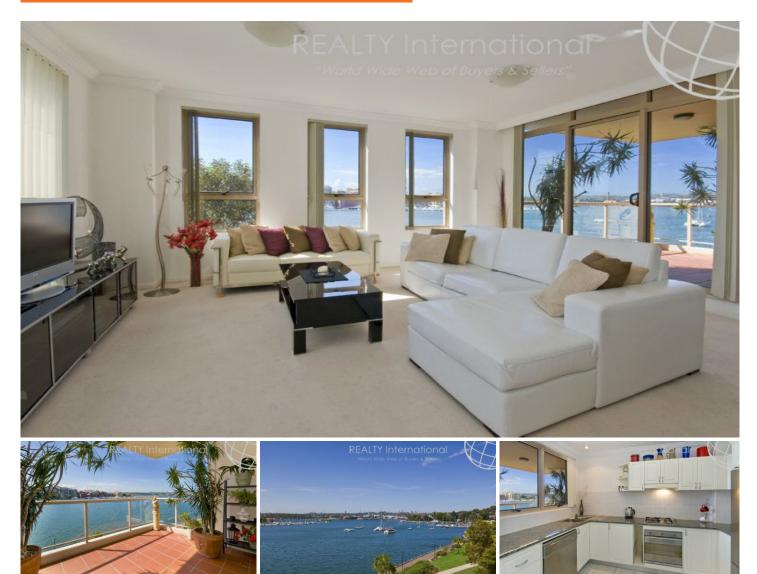

## 405/32 Warayama Place ROZELLE NSW

This sensational waterfront apartment situated within the "Balmain Shores" resort style complex offers an excellent investment opportunity to the astute investor.

Currently leased to an excellent tenant at \$2,911.30 per month (\$670 per week) until April, 2012.

Property features include;

- Prime waterfront location with stunning water views toward Birkenhead Point & Cockatoo Island
- Covered balcony for year round entertaining

- Spacious open plan living with sun-filled interiors & windows on three sides to take advantage of the sea breeze

- Functional kitchen with wrap around granite benchtops, stainless steel appliances including dishwasher, gas

| Price     | : SOLD FOR \$840,000                   |
|-----------|----------------------------------------|
| Land Size | : 134 sqm                              |
| View      | : https://www.balmainrealty.com/1P0874 |