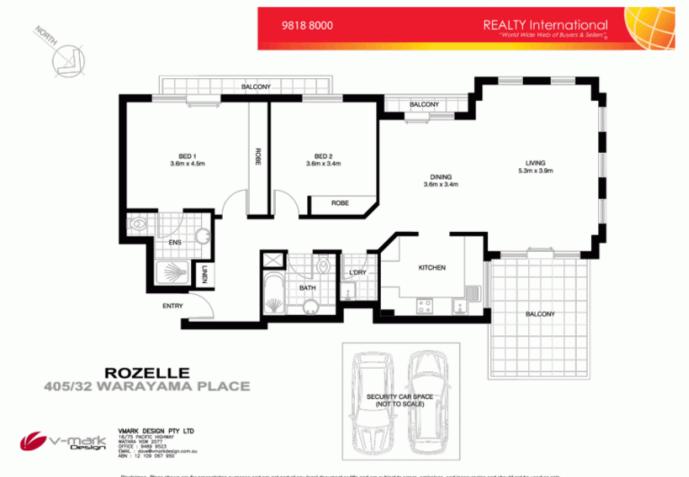

Property features include;

- Prime waterfront location with stunning water views toward Birkenhead Point & Cockatoo Island
- Covered balcony for year round entertaining

- Spacious open plan living with sun-filled interiors & windows on three sides to take advantage of the sea breeze

- Functional kitchen with wrap around granite benchtops, stainless steel appliances including dishwasher, gas

| Price     | : SOLD FOR \$840,000                   |
|-----------|----------------------------------------|
| Land Size | : 134 sqm                              |
| View      | : https://www.balmainrealty.com/1P0874 |