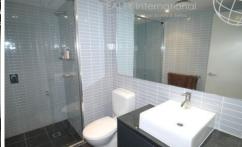

## **BALMAIN**Realty









## 302/43 Terry Street 'Atelier' ROZELLE NSW

Featuring cathedral ceilings that accentuate space & natural light this exceptional one bedroom apartment positioned on the top floor of the boutique "Atelier" building is located just a short stroll from Darling Street's cafe's, restaurants, boutique shopping & public transport.

Property features include;

- Additional home office/ study area with custom made desk & shelving
- Stylishly appointed kitchen featuring granite benchtops, pull-out pantry, gas cooktop, rangehood exhaust, fan forced oven & dishwasher
- Spacious open plan living that flows onto a fully covered balcony featuring switch back louvre shutters
- Double sized bedroom with cathedral ceilings and built-in wardrobes

1 🚐 1 🖺 1 🗬

**Price** : SOLD FOR \$520,000

Building Size