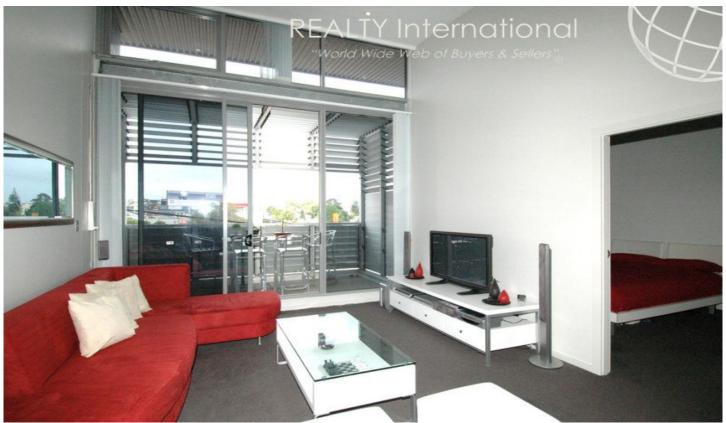

## 302/43 Terry Street 'Atelier' ROZELLE NSW

Featuring cathedral ceilings that accentuate space & natural light this exceptional one bedroom apartment positioned on the top floor of the boutique "Atelier" building is located just a short stroll from Darling Street's cafe's, restaurants, boutique shopping & public transport.

Property features include;

- Additional home office/ study area with custom made desk & shelving
- Stylishly appointed kitchen featuring granite benchtops, pull-out pantry, gas cooktop, rangehood exhaust, fan forced oven & dishwasher
- Spacious open plan living that flows onto a fully covered balcony featuring switch back louvre shutters
- Double sized bedroom with cathedral ceilings and built-in wardrobes