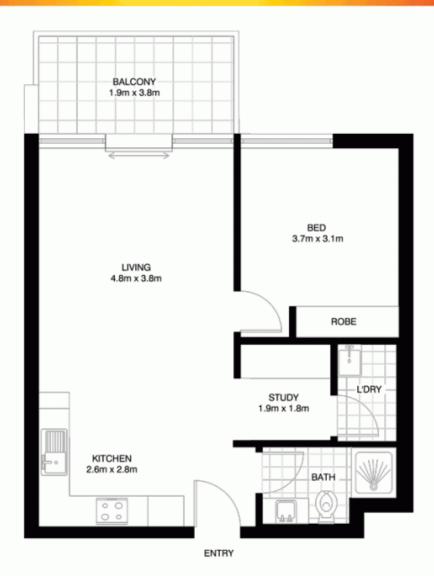

## 302/43 Terry Street 'Atelier' ROZELLE NSW

Featuring cathedral ceilings that accentuate space & natural light this exceptional one bedroom apartment positioned on the top floor of the boutique "Atelier" building is located just a short stroll from Darling Street's cafe's, restaurants, boutique shopping & public transport.

Property features include;

- Additional home office/ study area with custom made desk & shelving
- Stylishly appointed kitchen featuring granite benchtops, pull-out pantry, gas cooktop, rangehood exhaust, fan forced oven & dishwasher
- Spacious open plan living that flows onto a fully covered balcony featuring switch back louvre shutters
- Double sized bedroom with cathedral ceilings and built-in wardrobes

1 🚐 1 🖺 1 🗬

**Price** : SOLD FOR \$520,000

Building Size: 9 sqm

View: https://www.balmainrealty.com/1P0876

Scott Robertson (02) 9818 8888

(NOT ACTUAL LOCATION)

VMARK DESIGN PTY LTD 18/75 PACIFIC HIGHWAY WAITARA NSW 2077 OFFICE: 9489 9523 EMAL: daye@markdesign.com.au ABN: 12 109 067 950 'Atelier' ROZELLE 302/43 TERRY STREET