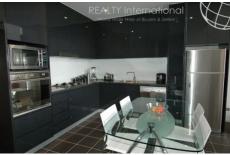

Property features include;

- Additional home office/ study area with custom made desk & shelving
- Stylishly appointed kitchen featuring granite benchtops, pull-out pantry, gas cooktop, rangehood exhaust, fan forced oven & dishwasher
- Spacious open plan living that flows onto a fully covered balcony featuring switch back louvre shutters
- Double sized bedroom with cathedral ceilings and built-in wardrobes