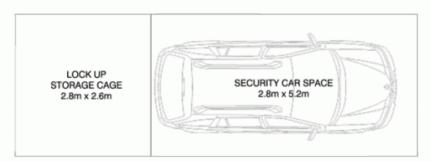

1 🚐 1 🖺 1 🗬

**Price** : SOLD FOR \$520,000

Building Size: 9 sqm

View: https://www.balmainrealty.com/1P0876

Scott Robertson (02) 9818 8888

(NOT ACTUAL LOCATION)

VMARK DESIGN PTY LTD 18/75 PACIFIC HIGHWAY WAITARA NSW 2077 OFFICE: 9489 9523 EMAL: daye@markdesign.com.au ABN: 12 109 067 950 'Atelier' ROZELLE 302/43 TERRY STREET