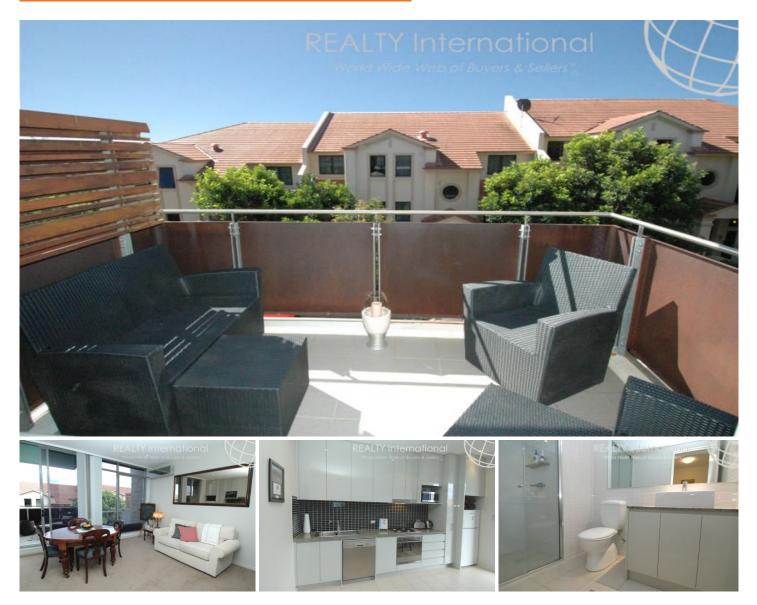

## 207/43 Terry Street 'Atelier' ROZELLE NSW

This oversized air-conditioned studio apartment offers spacious open plan living that flows seamlessly onto a sun filled balcony with northerly aspect in a whisper quiet location.

Located in the contemporary "Atelier" complex just 6 years old this apartment is centrally located on the Balmain Peninsula just 4kms from the Sydney CBD, is just moments from the waterfront, parkland, express city transport & Darling Street's vibrant cafes & restaurants.

Property features include;

- Functional kitchen featuring pull out pantry, stainless steel appliances including gas cooktop, fan forced oven, rangehood & dishwasher

- Sun drenched balcony ideal for year round alfresco dining