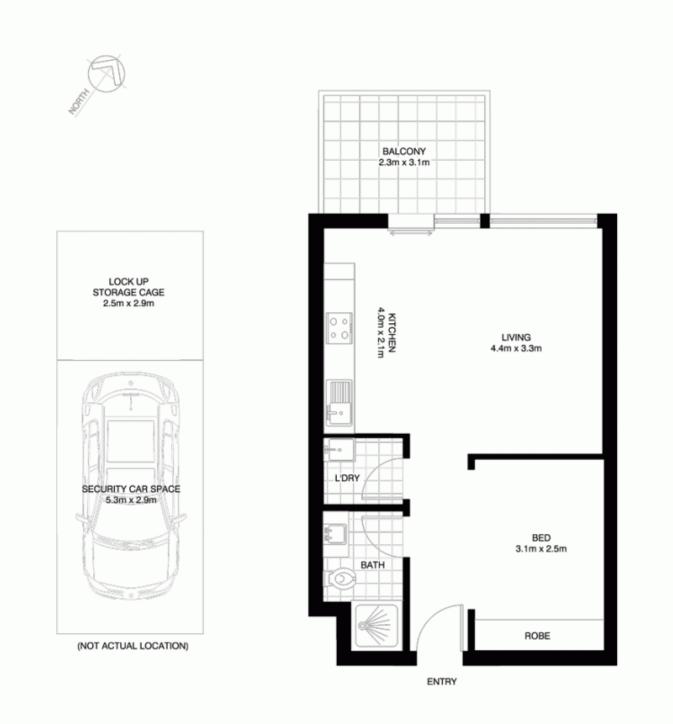

Property features include;

- Functional kitchen featuring pull out pantry, stainless steel appliances including gas cooktop, fan forced oven, rangehood & dishwasher

- Sun drenched balcony ideal for year round alfresco dining

\*NOTE: ALL DIMENSIONS SHOWN ARE APPROXIMATE AND SHOULD ONLY BE USED AS A GUIDE. NOT TO SCALE.