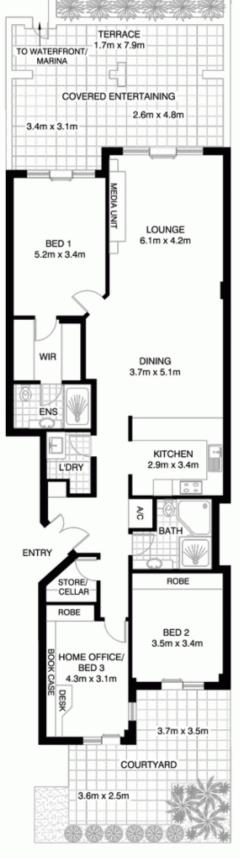

## 103/5 WULUMAY CLOSE

\*NOTE: ALL DIMENSIONS SHOWN ARE APPROXIMATE AND SHOULD ONLY BE USED AS A GUIDE. NOT TO SCALE.