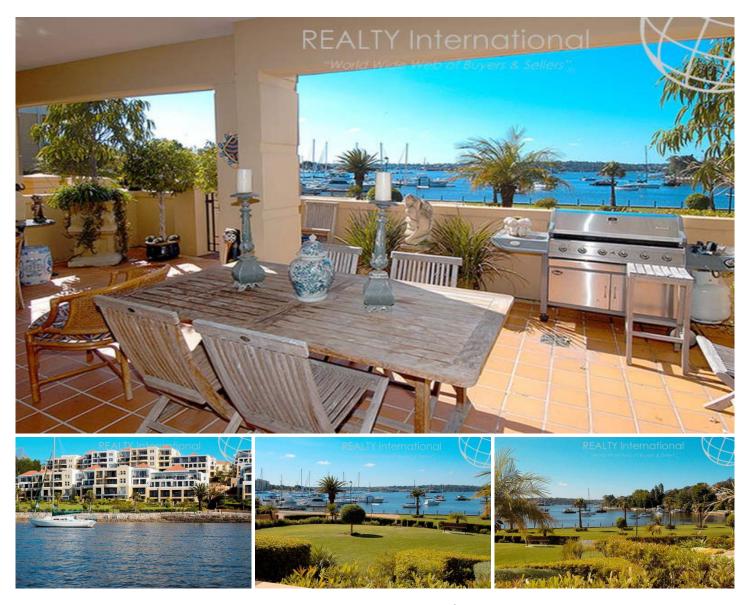

## 103/5 Wulumay Close ROZELLE NSW

Positioned on the waterfront of "Balmain Cove" The Esplanades this stunning sun drenched north facing three bedroom apartment offers house like proportions with extensive outdoor entertaining areas over two garden courtyards.

Featuring direct access onto the waterfront & lush manicured gardens and approximately 200 metres level stroll to the exclusive Balmain Cove marina facility for the boating enthusiast with the option to purchase a 12 metre marina berth this property & location is sure to tick all of your boxes.

Property features include;

- Family sized kitchen with granite benchtops, stainless steel appliances including gas cooktop, oven, microwave &