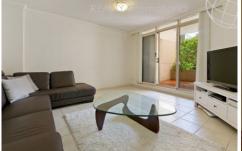

## Property features include;

- 12sqm garden courtyard with Northerly Aspect
- Spacious open plan living spaces
- Stylish & low maintenance tiled flooring throughout
- Security & insect screens on all windows & doors
- Well appointed kitchen features granite benchtops, stainless appliances including gas cooktop, rangehood