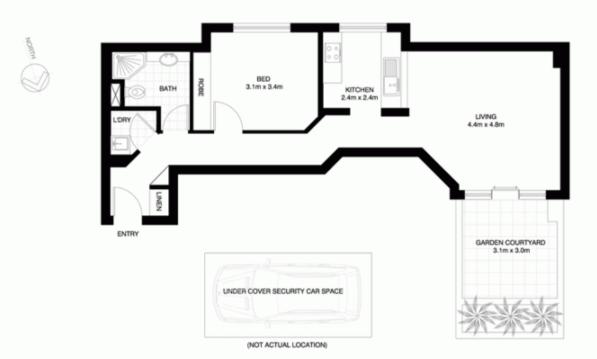

## 105/6 Yara Avenue 'Balmain Shores' ROZELLE NSW

This superb one bedroom apartment boasts a tropical and secluded sun filled garden courtyard and features stylish & spacious interiors.

Set within the 'Balmain Shores' complex an easy walk to the waterfront & Bay Run, cafes, restaurants & shops of Balmain & Rozelle with express city transport from your doorstep this location has everything on offer.

## Property features include;

- 12sqm garden courtyard with Northerly Aspect
- Spacious open plan living spaces
- Stylish & low maintenance tiled flooring throughout
- Security & insect screens on all windows & doors
- Well appointed kitchen features granite benchtops, stainless appliances including gas cooktop, rangehood

## 1 🚐 1 🚍 1 🗬

**Price** : SOLD FOR \$495,000

Land Size: 84 sqm

View: https://www.balmainrealty.com/1P0879

Scott Robertson (02) 9818 8888

Disclaimer: Plans shown are for presentation purposes and are not part of any legal document or title and are subject to errors, omissions, and inaccuracies and should not be used as sole reference. All measurements and figures are approximate. Interested parties should make their own enquiries.