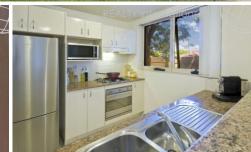

## Property features include;

- 12sqm garden courtyard with Northerly Aspect
- Spacious open plan living spaces
- Stylish & low maintenance tiled flooring throughout
- Security & insect screens on all windows & doors
- Well appointed kitchen features granite benchtops, stainless appliances including gas cooktop, rangehood