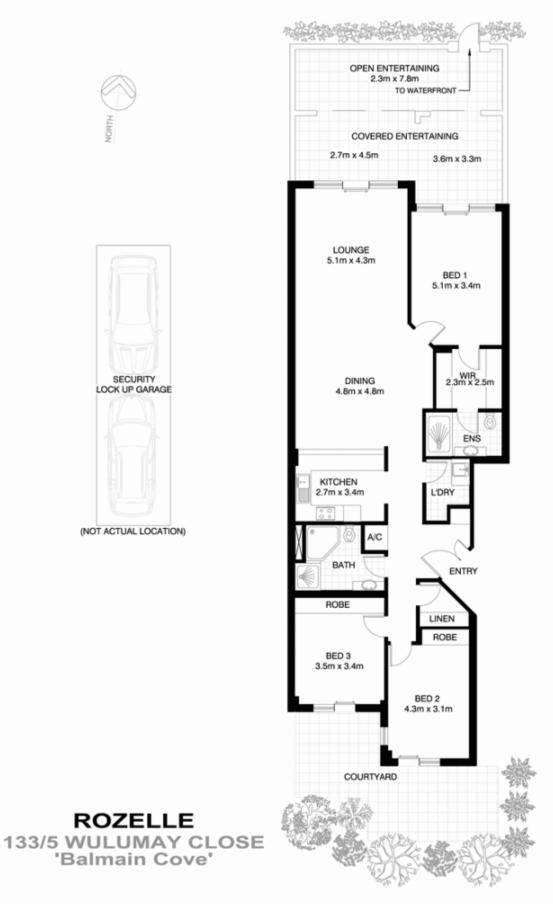

Property features include;

- Interiors & entertaining areas of colossal proportions with quality appointments throughout

- Blackbutt hardwood timber flooring

3 🛤 2 🚔 2 🚘

Price : SOLD FOR \$1,400,000 View : https://www.balmainrealty.com/1P0881

## REALTY International "World Wide Web of Buyers & Sellers"

\*NOTE: ALL DIMENSIONS SHOWN ARE APPROXIMATE AND SHOULD ONLY BE USED AS A GUIDE. NOT TO SCALE.