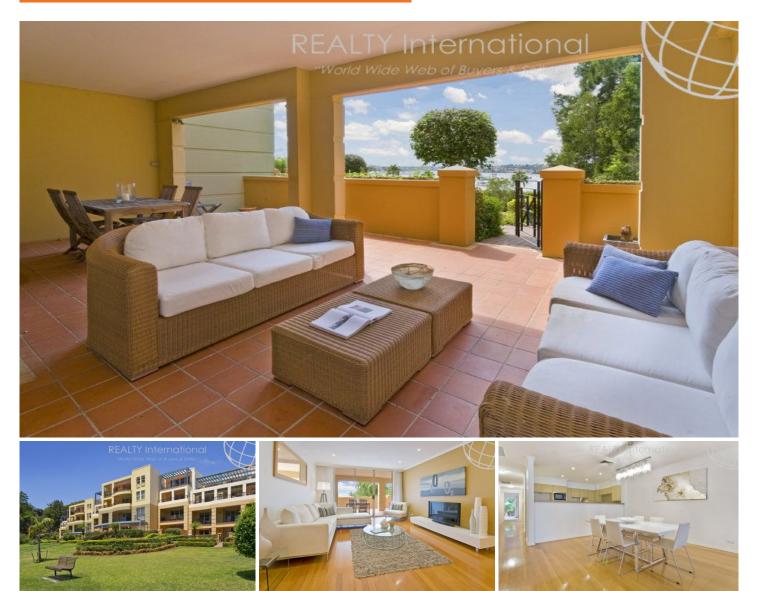

## 133/5 Wulumay Close ROZELLE NSW

Sitting an estimated 100 metre stroll to the waters edge incorporating the 'Balmain Cove' marina facility and taking in dazzling harbour views to the north this sensational ground floor, single level apartment is a must inspect.

Value the proximity to cafes, restaurants, select shopping, express city transport and the popular "Bay Run" featuring over 8kms of walking & cycling paths along the foreshore from your doorstep.

Optional Package: 12 metre marina berth for sale \$220,000

Property features include;

- Interiors & entertaining areas of colossal proportions with quality appointments throughout

- Blackbutt hardwood timber flooring

3 🛤 2 🚔 2 🚘

Price : SOLD FOR \$1,400,000 View : https://www.balmainrealty.com/1P0881