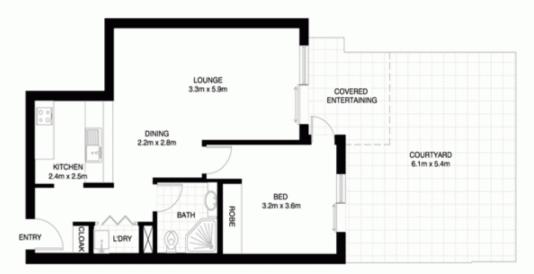

## 705/27 Margaret Street 'Balmain Shores' ROZELLE NSW

Positioned so close to the action only moments from Darling Street's cafes, restaurants & the waterfront this well appointed one bedroom apartment situated in the "Balmain Shores" complex offers a relaxed easy going lifestyle. Residents enjoy access to resort like amenities including swimming pools, gymnasium, spa & saunas.

Entertaining guests is a breeze from your tropical hideaway, featuring a colossal 35sqm garden courtyard.

Property features include;

- Spacious open plan light filled interiors that flow out to a private outdoor courtyard
- Generous sized bedroom with mirrored built-in wardrobes & direct access onto courtyard

## **ROZELLE**

705/27 MARGARET STREET 'Balmain Shores'

Disclaimer: Plans shown are for presentation purposes and are not part of any legal document or title and are subject to errors, omissions, and inacouracies and should not be used as sole nativeness. All measurements and figures are approximate. Interested parties should make their own enquiries.