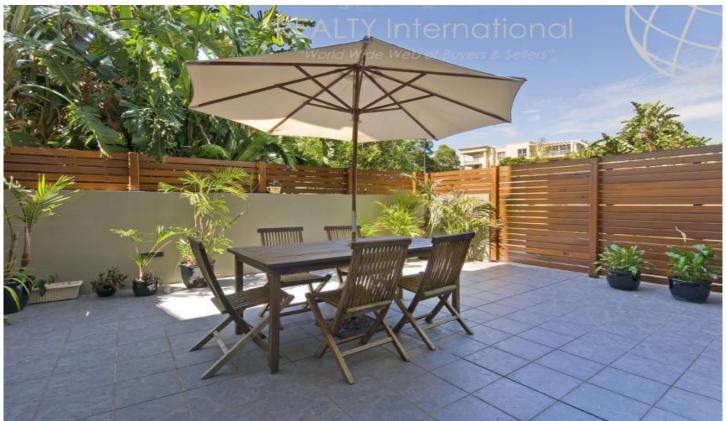

Entertaining guests is a breeze from your tropical hideaway, featuring a colossal 35sqm garden courtyard.

Property features include;

- Spacious open plan light filled interiors that flow out to a private outdoor courtyard
- Generous sized bedroom with mirrored built-in wardrobes & direct access onto courtyard