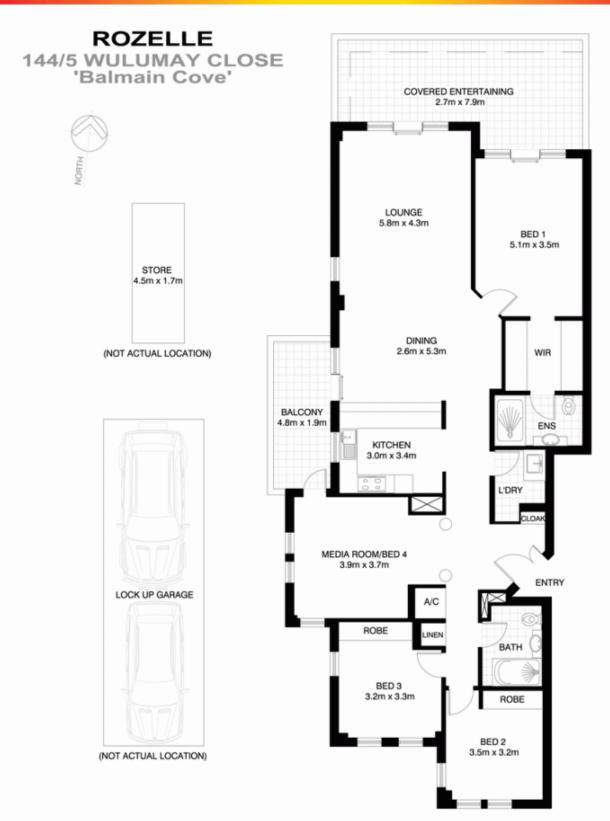

## 144/5 Wulumay Close ROZELLE NSW

Offering sensational harbour views from an elevated & enviable position overlooking Iron Cove Bay towards Birkenhead Point taking in Snapper & Spectacle Islands this magnificent three bedroom apartment is the ultimate in harbourside living.

Featuring a unique layout with an additional media room/ 4th bedroom and living spaces of exceptional proportions this lovely family sized apartment enjoys a sun drenched northerly aspect with windows on 3 sides.

Property features include;

- Enormous covered entertaining balcony with northerly aspect. Second balcony to the side off dining & media room - Family sized kitchen featuring granite benchtops, stainless appliances with gas cooktop, rangehood,