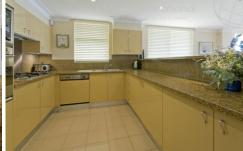

Property features include;

- Enormous covered entertaining balcony with northerly aspect. Second balcony to the side off dining & media room - Family sized kitchen featuring granite benchtops, stainless appliances with gas cooktop, rangehood,