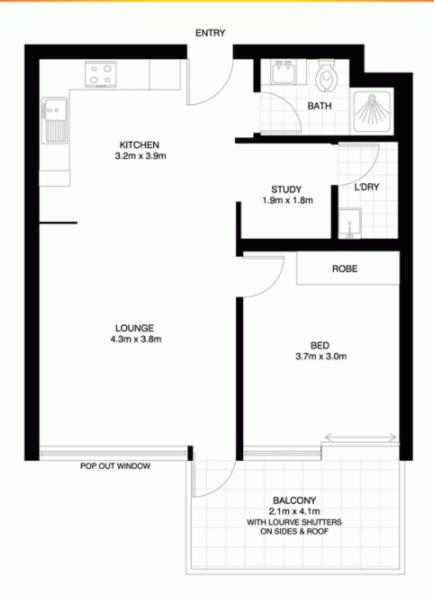

## 313/41 Terry Street ROZELLE NSW

Featuring high cathedral ceilings that accentuate light & space this stunning modern one bedroom apartment features an additional study area/ home office and offers spacious open plan interiors that lead onto a large covered balcony with switch back louvre shutters.

Property features include;

- Ducted air-conditioning
- Functional kitchen with granite benchtops, pull out pantry, stainless appliances with gas cooktop, fan forced oven,

1 🚐 1 🖺 1 🗬

**Price** : SOLD FOR \$530,000