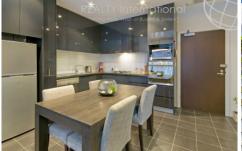

Property features include;

- Ducted air-conditioning
- Functional kitchen with granite benchtops, pull out pantry, stainless appliances with gas cooktop, fan forced oven,

1 🚐 1 🖺 1 🗬

**Price** : SOLD FOR \$530,000