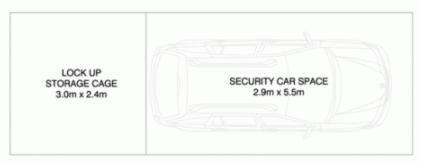

Property features include;

- Ducted air-conditioning
- Functional kitchen with granite benchtops, pull out pantry, stainless appliances with gas cooktop, fan forced oven,

1 🚐 1 🖺 1 🗬

**Price** : SOLD FOR \$530,000