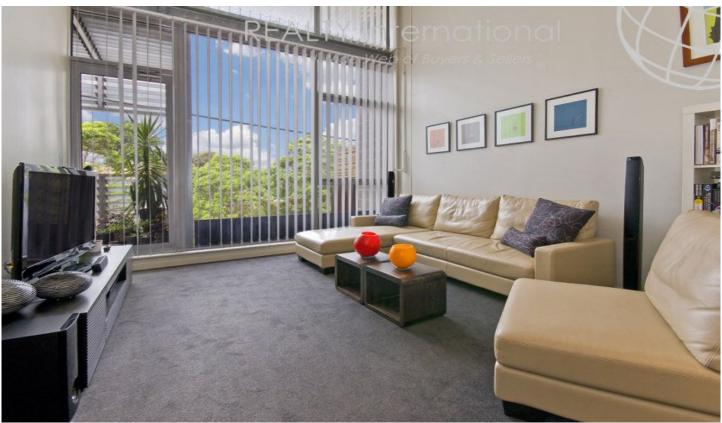

## 313/41 Terry Street ROZELLE NSW

Featuring high cathedral ceilings that accentuate light & space this stunning modern one bedroom apartment features an additional study area/ home office and offers spacious open plan interiors that lead onto a large covered balcony with switch back louvre shutters.

Property features include;

- Ducted air-conditioning
- Functional kitchen with granite benchtops, pull out pantry, stainless appliances with gas cooktop, fan forced oven,

1 🚐 1 🖺 1 🗬

**Price** : SOLD FOR \$530,000