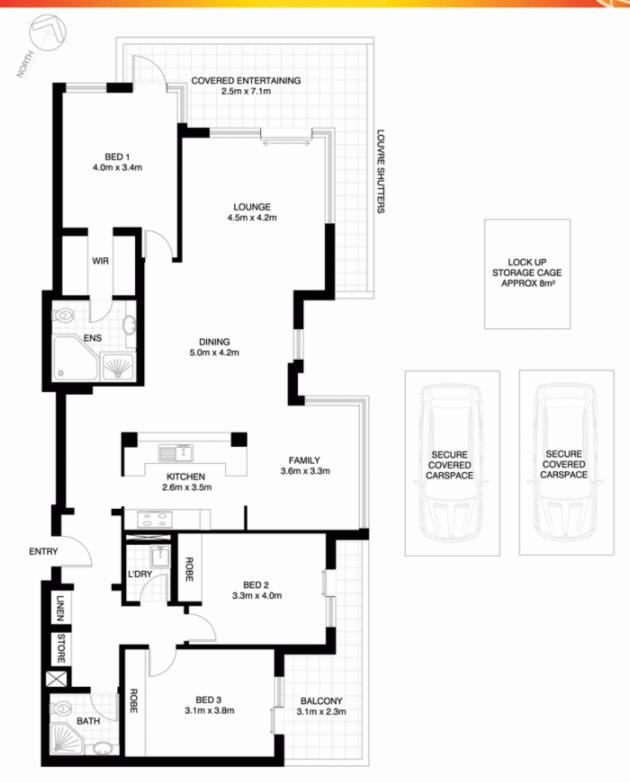

Property features include;

3 😕 2 🔓 2 😭

Price : SOLD FOR \$1,600,000

Building Size: 22 sqm

View: https://www.balmainrealty.com/1P0886

Scott Robertson (02) 9818 8888