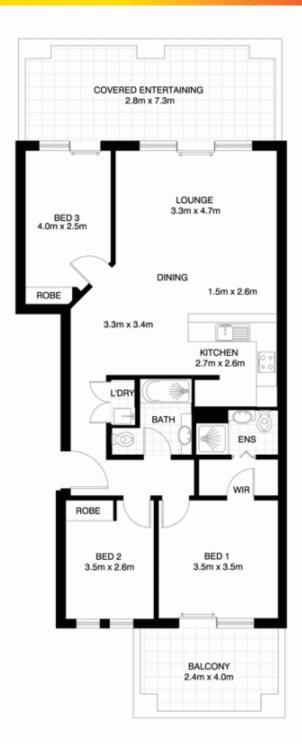

## 15/1 Wulumay Close ROZELLE NSW

Located in the "Poolsides" Balmain Cove waterfront complex this sensational three bedroom apartment is a rare find in this dress circle location. Featuring spacious open plan interiors that flow onto a huge north facing covered balcony you are sure to enjoy year round entertaining.

Property features include;

- Spacious open plan living
- Functional kitchen featuring granite benchtops, gas cooktop, oven, rangehood, dishwasher & microwave
- Master bedroom features en-suite bathroom, walk-in