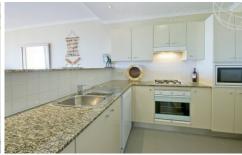

Property features include;

- Spacious open plan living
- Functional kitchen featuring granite benchtops, gas cooktop, oven, rangehood, dishwasher & microwave
- Master bedroom features en-suite bathroom, walk-in