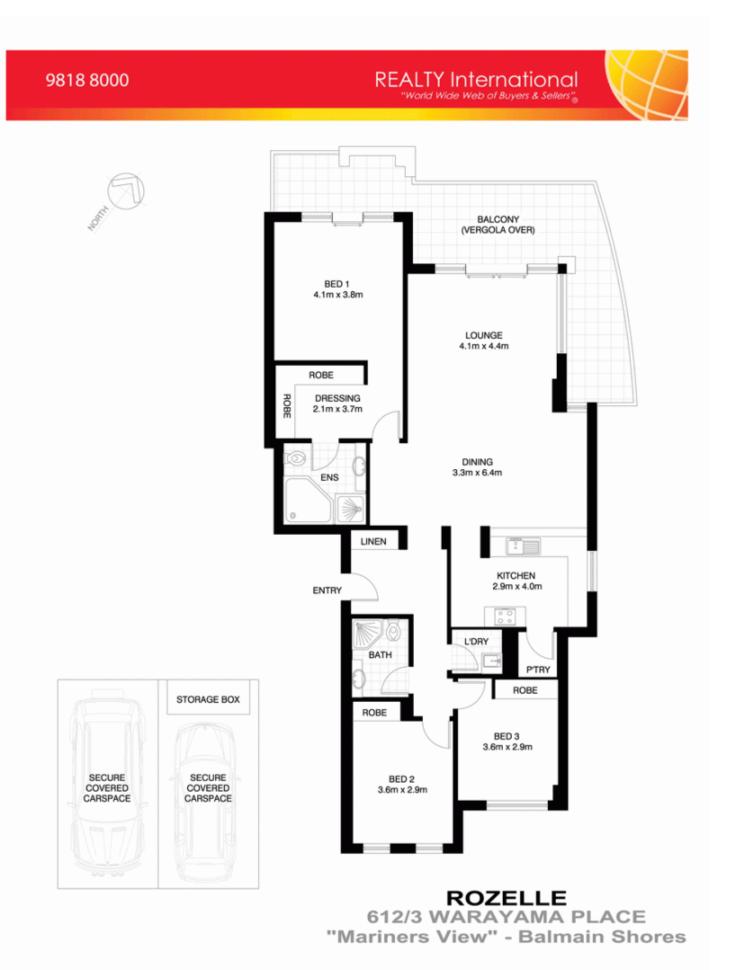

- King sized master bedroom separated from the second &

3 🛤 2 🚔 2 🚘

| Price                | : SOLD FOR \$1,400,000                 |
|----------------------|----------------------------------------|
| <b>Building Size</b> | : 19 sqm                               |
| View                 | : https://www.balmainrealty.com/1P0888 |