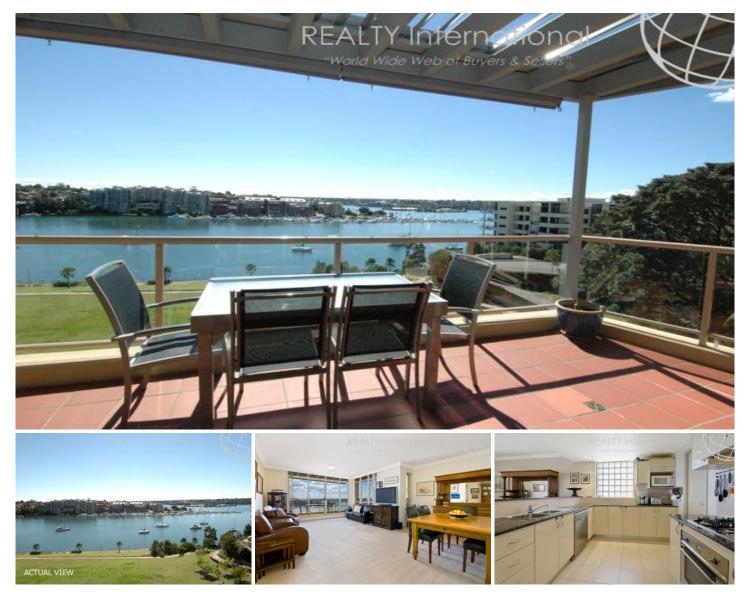

## 612/3 Warayama Place ROZELLE NSW

Taking in spectacular sweeping harbour views from a commanding outlook & top floor position this spacious three bedroom apartment located in the 'Balmain Shores' waterfront complex offers well appointed living spaces that flow onto a large wrap around balcony with custom Vergola louvre roofing system to angle light and for year round protection from the elements.

Property features include;

- Sun drenched north-east aspect overlooking 'Bridgewater Park'

- Dual frontage which provides cross flow ventilation to take advantage of the harbour breeze

- Spacious open plan living with windows on front & sides providing an abundance of natural light

- King sized master bedroom separated from the second &

3 🛤 2 🚔 2 🚘

| Price                | : SOLD FOR \$1,400,000                 |
|----------------------|----------------------------------------|
| <b>Building Size</b> | : 19 sqm                               |
| View                 | : https://www.balmainrealty.com/1P0888 |