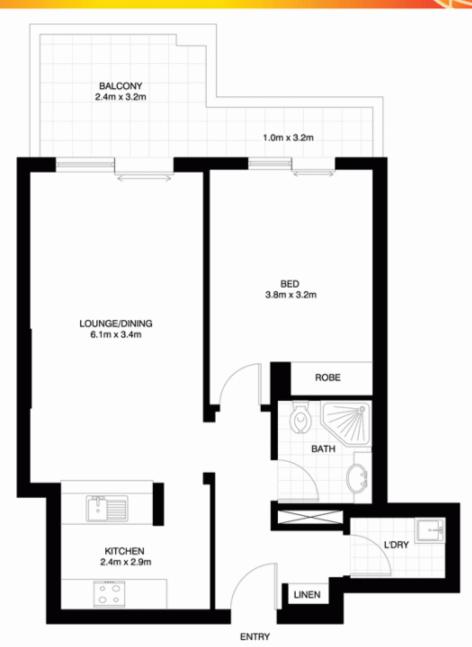

## 105/1 Warayama Place 'BALMAIN SHORES' ROZELLE NSW

This well appointed one bedroom apartment set in the 'Balmain Shores' waterfront complex takes in water views and a lovely garden outlook from every room and offers access to two resort like swimming pools & a gymnasium.

Featuring spacious open plan living spaces that flow onto a covered 10sqm balcony with a sun filled northerly aspect you are sure to enjoy year round entertaining or the peaceful & private lifestyle on offer.

## ROZELLE 105/1 WARAYAMA PLACE "Regatta" - Balmain Shores