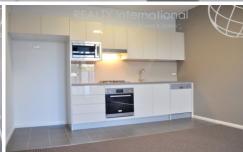

## Property features include;

- Well appointed kitchen with Caesar stone benchtops & stainless appliances including dishwasher, microwave, oven, gas cook top & rangehood
- Spacious open plan living spaces that flow onto a large courtyard ideal for entertaining guests with private leafy outlook
- Direct gate access off the courtyard takes you onto a lovely manicured garden walkway
- Oversized master bedroom with study nook, mirrored built in wardrobes & lovely leafy outlook