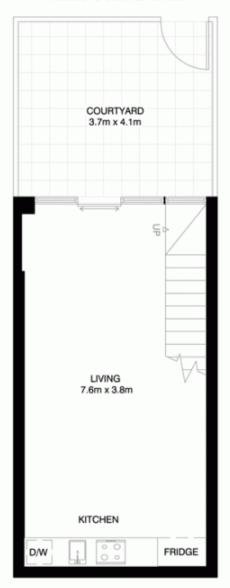

## Property features include;

- Well appointed kitchen with Caesar stone benchtops & stainless appliances including dishwasher, microwave, oven, gas cook top & rangehood
- Spacious open plan living spaces that flow onto a large courtyard ideal for entertaining guests with private leafy outlook
- Direct gate access off the courtyard takes you onto a lovely manicured garden walkway
- Oversized master bedroom with study nook, mirrored built in wardrobes & lovely leafy outlook

#### ACCESS TO COMMON GARDEN

GROUND LEVEL

UPPER LEVEL

GORDON 316/4-14 MERRIWA STREET "Elsyium"

\*INTERNAL FLOOR AREA APPROX 60m²