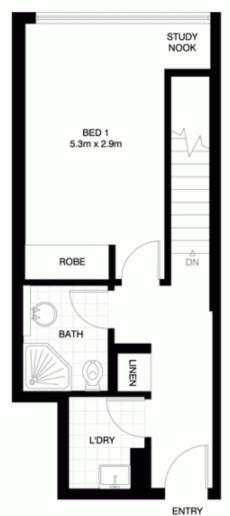

## Property features include;

- Well appointed kitchen with Caesar stone benchtops & stainless appliances including dishwasher, microwave, oven, gas cook top & rangehood
- Spacious open plan living spaces that flow onto a large courtyard ideal for entertaining guests with private leafy outlook
- Direct gate access off the courtyard takes you onto a lovely manicured garden walkway
- Oversized master bedroom with study nook, mirrored built in wardrobes & lovely leafy outlook

#### ACCESS TO COMMON GARDEN

GROUND LEVEL

UPPER LEVEL

GORDON 316/4-14 MERRIWA STREET "Elsyium"

\*INTERNAL FLOOR AREA APPROX 60m²