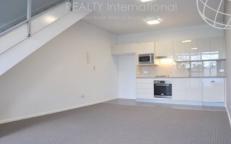

## Property features include;

- Well appointed kitchen with Caesar stone benchtops & stainless appliances including dishwasher, microwave, oven, gas cook top & rangehood
- Spacious open plan living spaces that flow onto a large courtyard ideal for entertaining guests with private leafy outlook
- Direct gate access off the courtyard takes you onto a lovely manicured garden walkway
- Oversized master bedroom with study nook, mirrored built in wardrobes & lovely leafy outlook