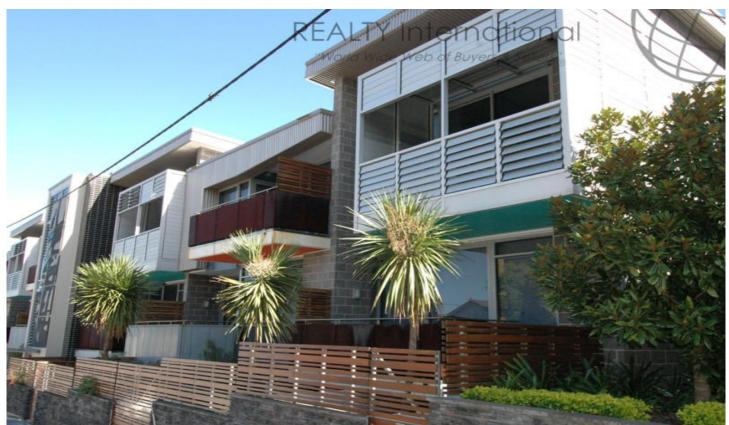

## 313/43 Terry Street ROZELLE NSW

Situated on the top floor of the ultra modern "Atelier" complex just seven years old this sensational New York style apartment features cathedral high ceilings that accentuate light & space.

Featuring an additional study area/ home office, secure undercover parking and three storage cages on title this apartment is packed with appeal.

The property presents an ideal opportunity for the first home buyer or investment with the property currently achieving a rental of \$500 per week.

Property features include;

- Spacious open plan interiors encassed with glass windows from floors to ceilings which accentuate natural

1 🚐 1 🚍 1 🗬

**Price** : SOLD FOR \$525,000

Building Size: 11 sqm

View: https://www.balmainrealty.com/1P0895