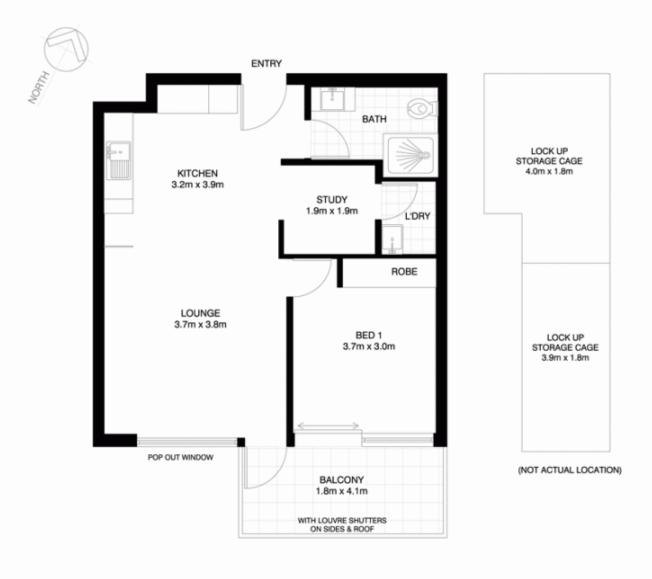

Featuring an additional study area/ home office, secure undercover parking and three storage cages on title this apartment is packed with appeal.

The property presents an ideal opportunity for the first home buyer or investment with the property currently achieving a rental of \$500 per week.

Property features include;

- Spacious open plan interiors encassed with glass windows from floors to ceilings which accentuate natural

1 🚐 1 🚍 1 🗬

**Price** : SOLD FOR \$525,000

Building Size: 11 sqm

View: https://www.balmainrealty.com/1P0895