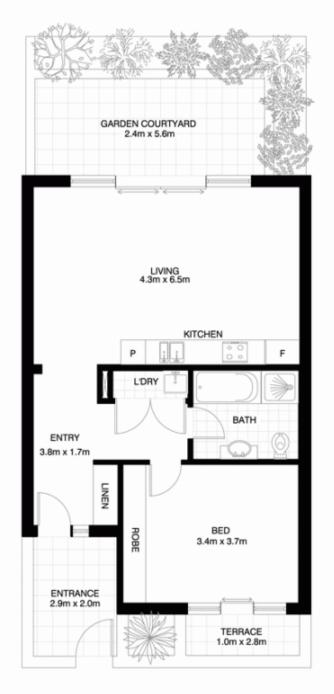

## 2/65-69 Nelson Street ROZELLE NSW

Situated in the recently constructed 'Nelson Court' boutique development of only 10 apartments this stunning oversized one bedroom apartment set over 108sqm features high quality appointments throughout & offers a sizeable north facing garden courtyard for year round entertaining.

## Property features include;

- Generous open plan living spaces that flow seamlessly

## 1 🚐 1 🖺 1 🗬

**Price** : SOLD FOR \$630,000

Building Size: 12 sqm

View: https://www.balmainrealty.com/1P0899

Scott Robertson (02) 9818 8888

BASEMENT LEVEL

**GROUND LEVEL** 

ROZELLE 2/65-69 NELSON STREET "Nelson Court"