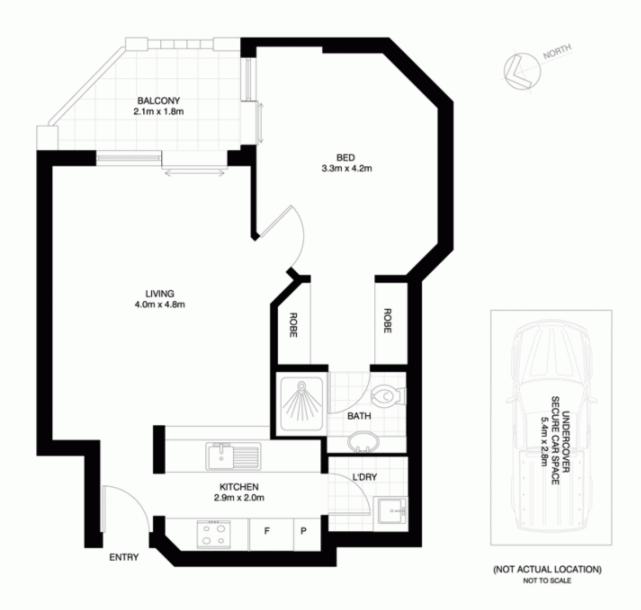

#### 303/8 Yara Avenue ROZELLE NSW

Set within the popular 'Balmain Shores' waterfront complex with access to resort like swimming pools & gymnasium this will presented one bedroom apartment is positioned in a quiet location with a lovely leafy & secluded outlook & enjoys a sun-drenched north-easterly balcony.

### Property features include;

- Spacious open plan living that leads onto a sunny balcony
- Functional kitchen featuring granite benchtops, pantry,