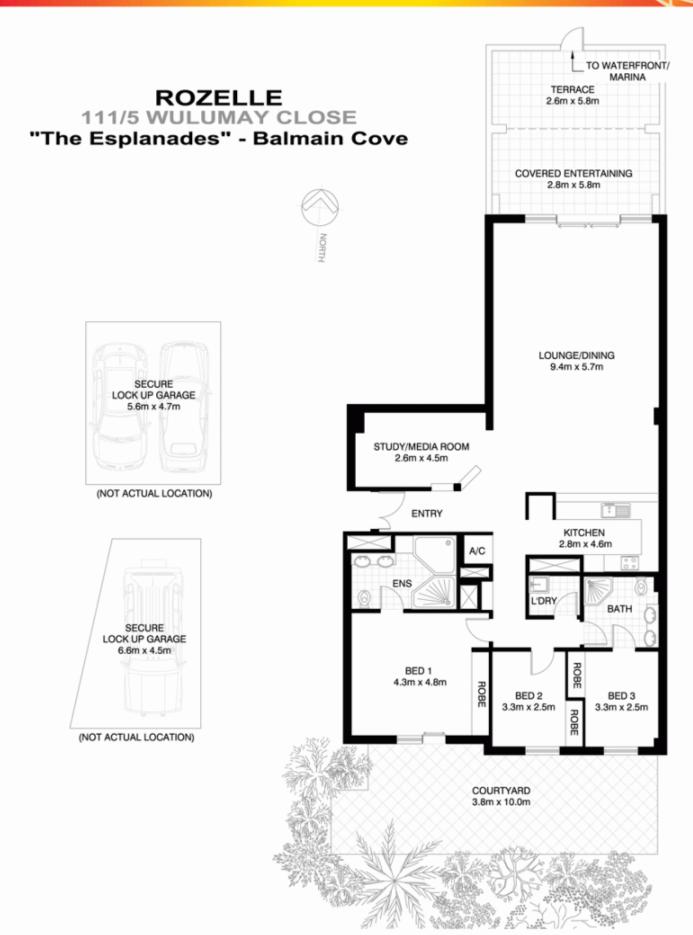

## 111/5 Wulumay Close ROZELLE NSW

This opulently refurbished waterfront apartment in the prestigious Balmain Cove complex features living spaces of grand proportions and features three well appointed bedrooms, additional study/media room and lock up garaging for three vehicles.

Watch the sailboats from your sun drenched north facing terrace at the front offering direct access onto the waterfront & marina berth facility or retreat to your secluded garden courtyard at the rear.

No expense has been spared on this lavish designer property!

Property features include:

- Spacious open plan living spaces featuring additional

3 📭 2 🖺 3 🗬

**Price** : SOLD FOR \$1,480,000

Building Size: 37 sqm