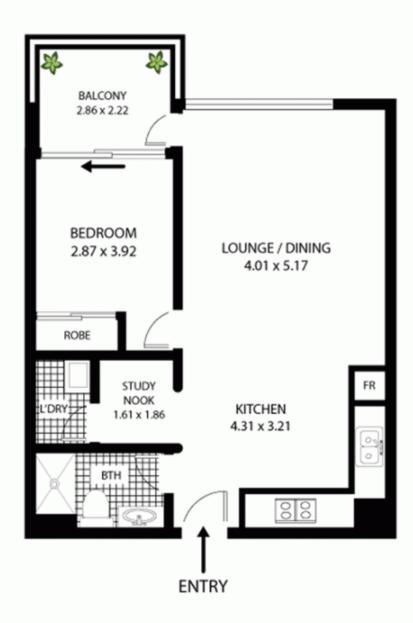

#### 314/41 Terry Street ROZELLE NSW

Situated in the ultra modern 'Atelier' complex just 7 years old this immaculately presented one bedroom apartment with additional study area is packed with appeal.

Located just moments from the action of Balmain & Rozelle villages offering an abundance of eclectic cafes, restaurants, pubs & boutique shopping and just a short stroll to express public transport and the waterfront this location has it all.

#### Property features include;

- Top floor position
- Stylish & contemporary design & colour schemes
- Spacious open plan living with additional study/ home office
- Spacious balcony ideal for entertaining