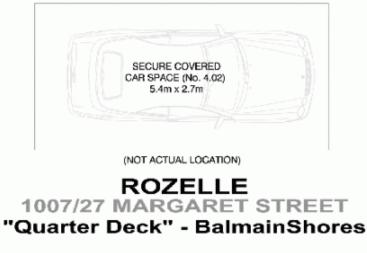

- Large bedroom with built in wardrobes and direct access onto balcony

- Modern tiled bathroom with shower and quality appointments

- Secure undercover car space with lift access to apartment
- Internal laundry with clothes dryer