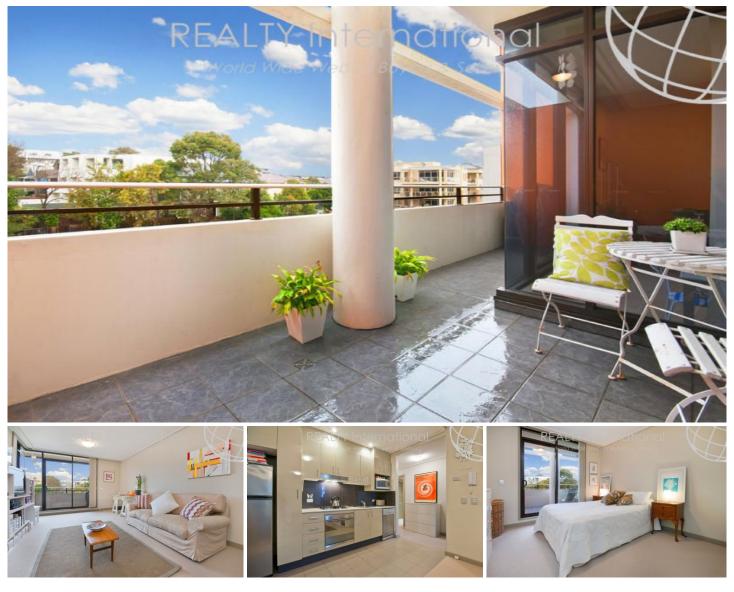

## 1007/27 Margaret Street ROZELLE NSW

Set within the prestigious Balmain Shores complex with access to resort like pools, spa and gymnasium this stylishly appointed apartment is positioned in a quiet location with leafy views over parkland.

Property features include:

- Top floor apartment with spacious open plan living that leads onto large entertaining balcony

- Contemporary kitchen featuring stylish cupboards, bench tops, gas cooktop, oven, rangehood & dishwasher

- Large bedroom with built in wardrobes and direct access onto balcony

- Modern tiled bathroom with shower and quality appointments

- Secure undercover car space with lift access to apartment
- Internal laundry with clothes dryer