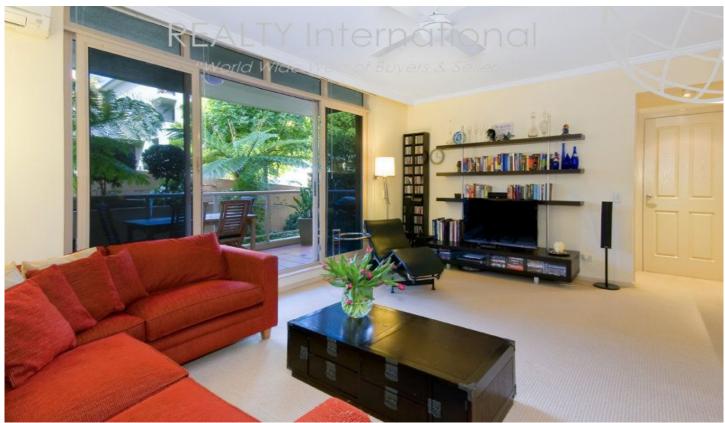

## 310/3 Warayama Place ROZELLE NSW

Featuring a highly sought after floor plan with both bedrooms separated by the living this sensational two bedroom apartment offers larger than average open plan living spaces which extend out onto a large covered balcony taking in a lush tropical garden outlook.

Residents also enjoy resort style facilities including use of a heated indoor lap pool, outdoor plunge pool, spa, saunas & a fully equipped gymnasium.

2 🚐 2 🚍 1 🚍

**Price** : SOLD FOR \$700,000

Building Size: 12 sqm