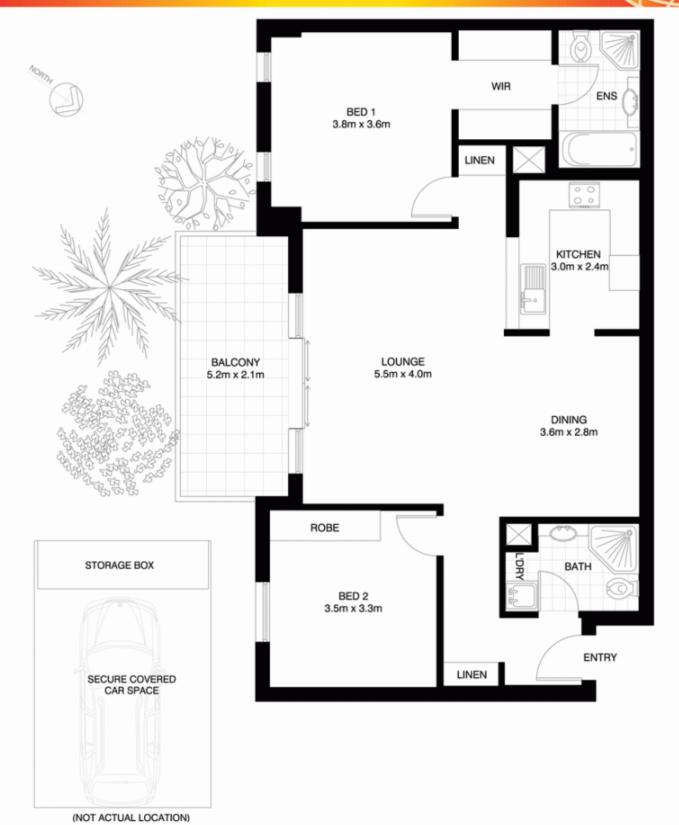

## 310/3 Warayama Place ROZELLE NSW

Featuring a highly sought after floor plan with both bedrooms separated by the living this sensational two bedroom apartment offers larger than average open plan living spaces which extend out onto a large covered balcony taking in a lush tropical garden outlook.

## ROZELLE 310/3 WARAYAMA PLACE "Mariners View" - Balmain Shores