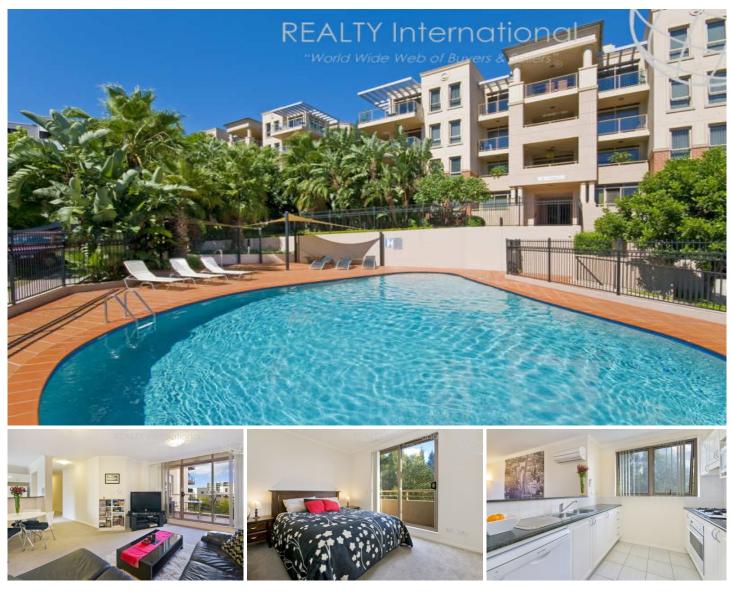

## 504/32 Warayama Place ROZELLE NSW

This air-conditioned one bedroom apartment offering a larger than average floor plan in the 'Balmain Shores' waterfront complex features stylish & spacious open plan interiors, 2x balconies, secure parking and access to resort like facilities.

Property features include;

- Gourmet kitchen featuring granite benchtops, gas cooktop, oven, rangehood & dishwasher

- Spacious open plan air-conditioned living that flows onto a

Price : SOLD FOR \$500,000 View : https://www.balmainrealty.com/1P0908