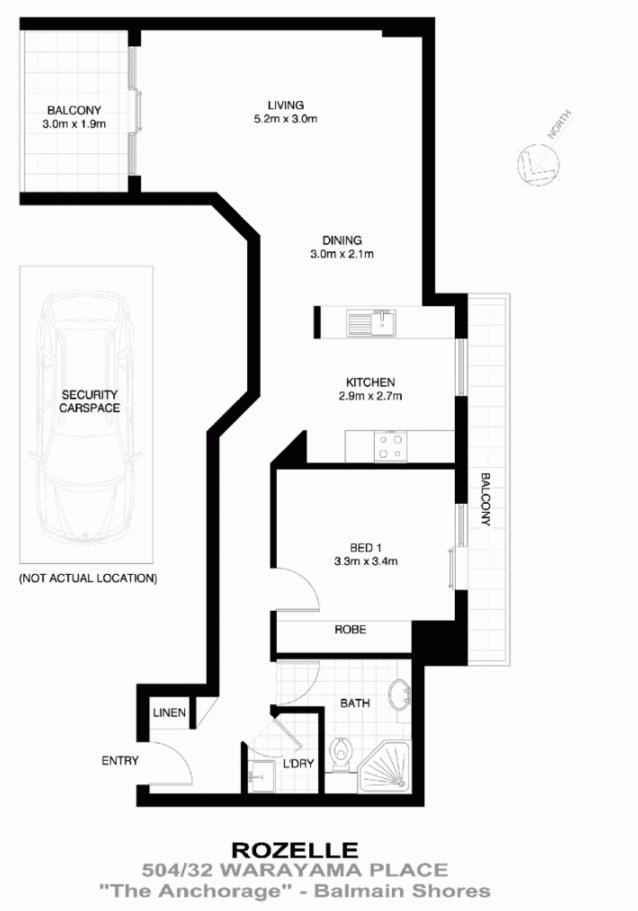

## 504/32 Warayama Place ROZELLE NSW

This air-conditioned one bedroom apartment offering a larger than average floor plan in the 'Balmain Shores' waterfront complex features stylish & spacious open plan interiors, 2x balconies, secure parking and access to resort like facilities.

Scott Robertson (02) 9818 8888

"NOTE: ALL DIMENSIONS SHOWN ARE APPROXIMATE AND SHOULD ONLY BE USED AS A GUIDE. NOT TO SCALE.