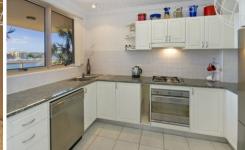

## 505/32 Warayama Place ROZELLE NSW

Taking in spectacular water views of Iron Cove Bay, Birkenhead Point and Cockatoo Island, this two bedroom apartment set within the 'Balmain Shores' waterfront complex offers spacious open plan living spaces with sun-filled interiors & windows on three sides to take advantage of the harbour breeze.

Property features include;

- Large covered balcony for year round entertaining
- Spacious open plan living with windows on three sides

2 2 2 2 2

**Price** : SOLD FOR \$850,000

Land Size : 135 sqm

View: https://www.balmainrealty.com/1P0910