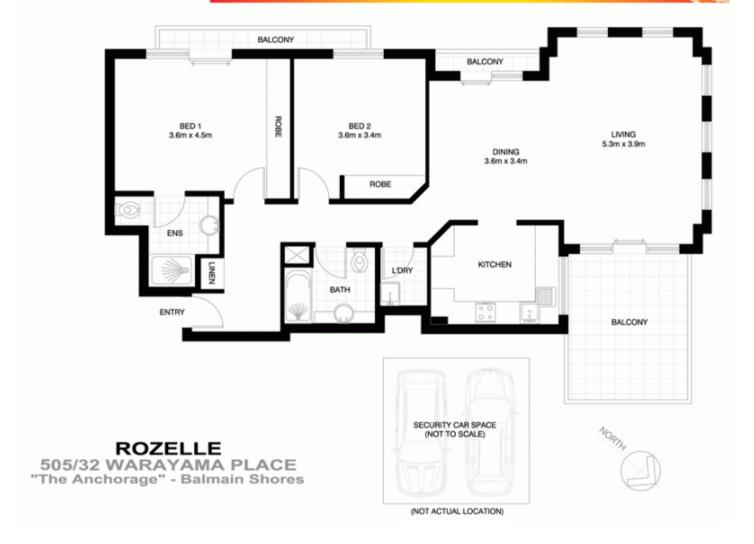

## 505/32 Warayama Place ROZELLE NSW

Taking in spectacular water views of Iron Cove Bay, Birkenhead Point and Cockatoo Island, this two bedroom apartment set within the 'Balmain Shores' waterfront complex offers spacious open plan living spaces with sun-filled interiors & windows on three sides to take advantage of the harbour breeze.

Property features include;

- Large covered balcony for year round entertaining
- Spacious open plan living with windows on three sides

2 2 2 2 2

**Price** : SOLD FOR \$850,000

Land Size : 135 sqm

View: https://www.balmainrealty.com/1P0910