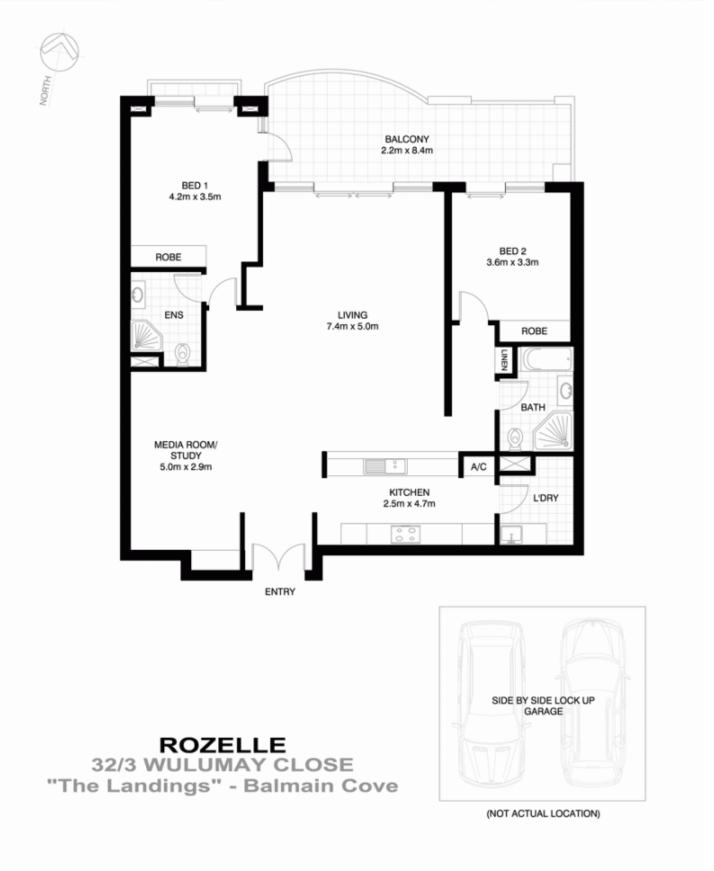

## 32/3 Wulumay Close ROZELLE NSW

Positioned within the sought after Balmain Cove waterfront development this oversized and elevated two bedroom apartment boasts a larger than life living area and a study/media room to make your own. Sit back on your private oversized balcony and enjoy sparkling views directly over Iron Cove Bay. With its huge internal and outdoor spaces this is an entertainers delight.

## 2 🛤 2 🚰 2 🛱

| Price                | : SOLD FOR \$1,310,000                 |
|----------------------|----------------------------------------|
| <b>Building Size</b> | : 19 sqm                               |
| View                 | : https://www.balmainrealty.com/1P0911 |