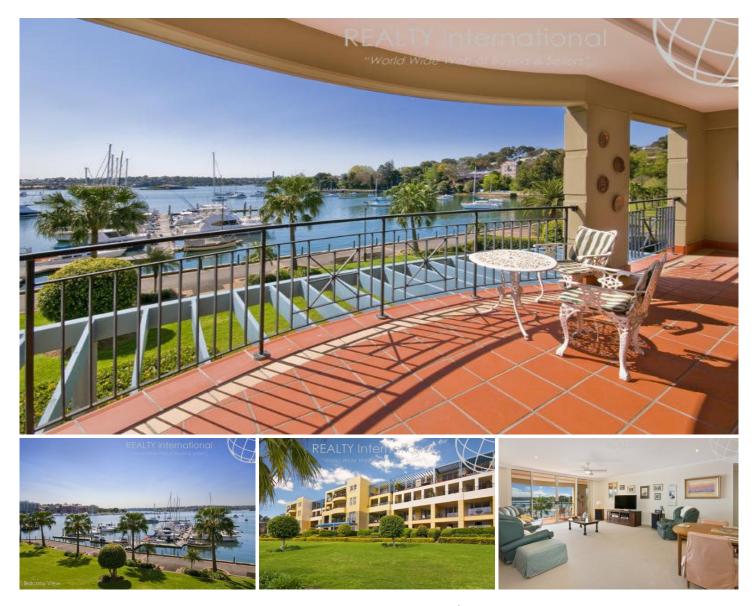

## 32/3 Wulumay Close ROZELLE NSW

Positioned within the sought after Balmain Cove waterfront development this oversized and elevated two bedroom apartment boasts a larger than life living area and a study/media room to make your own. Sit back on your private oversized balcony and enjoy sparkling views directly over Iron Cove Bay. With its huge internal and outdoor spaces this is an entertainers delight.

## Property features include:

- Superb views over Cockatoo Island, Snapper Island & Birkenhead Point

- Large lounge/dining plus additional study area/media room.

- Gourmet kitchen with solid granite benchtops, large pantry, stainless appliances including gas cooktop, oven, rangehood, dishwasher and microwave