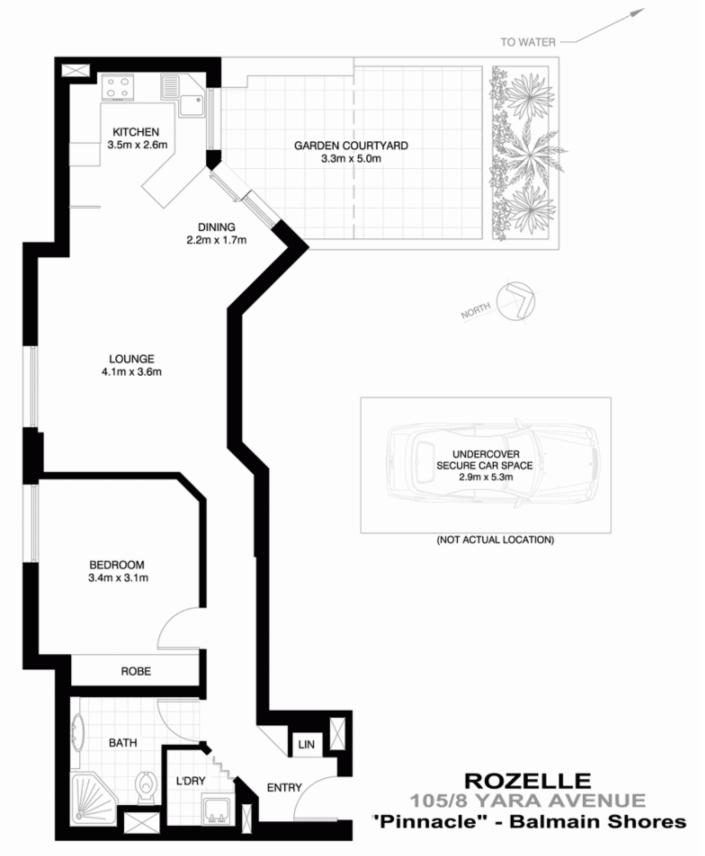

## 105/8 Yara Avenue ROZELLE NSW

Sun Filled 18sqm Garden Courtyard with Water Views & Stylish Modern Interiors...

Superbly positioned apartment in a secluded, highly desirable setting in the popular 'Balmain Shores' waterfront complex just a short stroll from the heart of Rozelle village offering an abundance of cafes, restaurants, boutique shopping with easy access to harbour front parkland, the 'Bay Run' & express public transport.

This spacious one bedroom apartment features fresh & modern interiors that flow onto a large private sun-filled garden courtyard which takes in water views and offers access to resort like facilities.

Property features include;