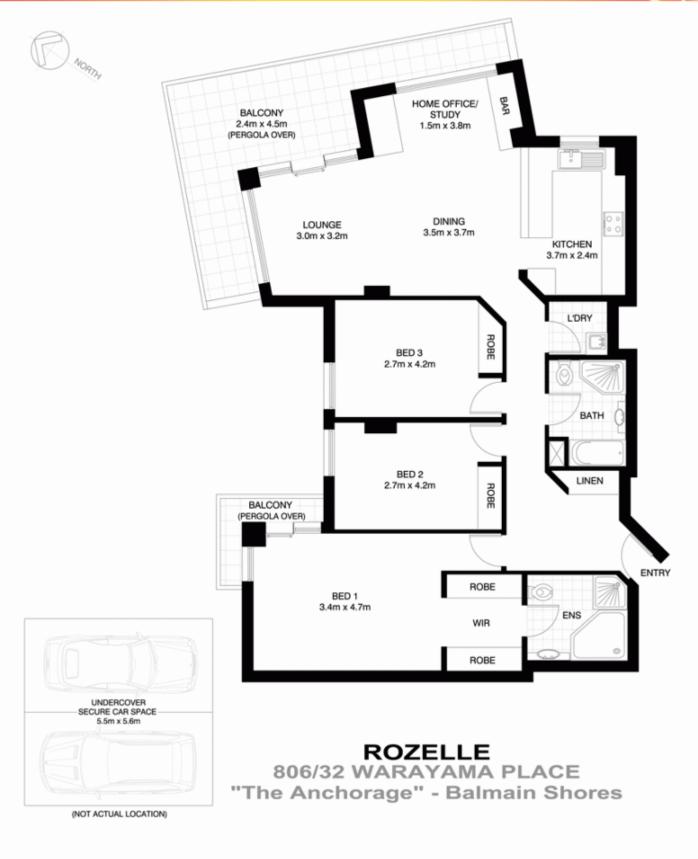

Property features include;

- Sun drenched northerly aspect & harbour views from every room
- Spacious open plan living that flows onto a large wrap

| Price                | : SOLD FOR \$1,130,000                 |
|----------------------|----------------------------------------|
| <b>Building Size</b> | : 18 sqm                               |
| View                 | : https://www.balmainrealty.com/1P0915 |

## REALTY International "World Wide Web of Buyers & Sellers"

\*NOTE: ALL DIMENSIONS SHOWN ARE APPROXIMATE AND SHOULD ONLY BE USED AS A GUIDE. NOT TO SCALE.