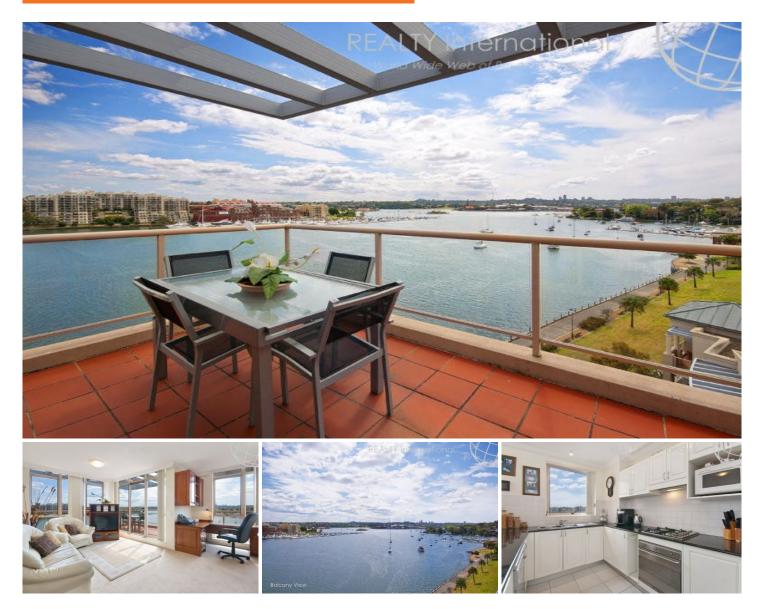

## 806/32 Warayama Place ROZELLE NSW

Taking in uninterrupted panoramic northerly views across Iron Cove Bay to Birkenhead Point, Cockatoo, Snapper & Spectacle Islands this superb executive apartment is positioned on the top floor of "The Anchorage" building in the popular Balmain Shores waterfront resort like complex.

Located just metres from the harbour foreshore with the 'Bay Run' on your doorstep offering over 8kms of walking & cycling paths and just a short stroll from Darling Street's cosmopolitan cafe & restaurant strip, shops and express public transport.

Property features include;

- Sun drenched northerly aspect & harbour views from every room
- Spacious open plan living that flows onto a large wrap

| Price                | : SOLD FOR \$1,130,000                 |
|----------------------|----------------------------------------|
| <b>Building Size</b> | : 18 sqm                               |
| View                 | : https://www.balmainrealty.com/1P0915 |