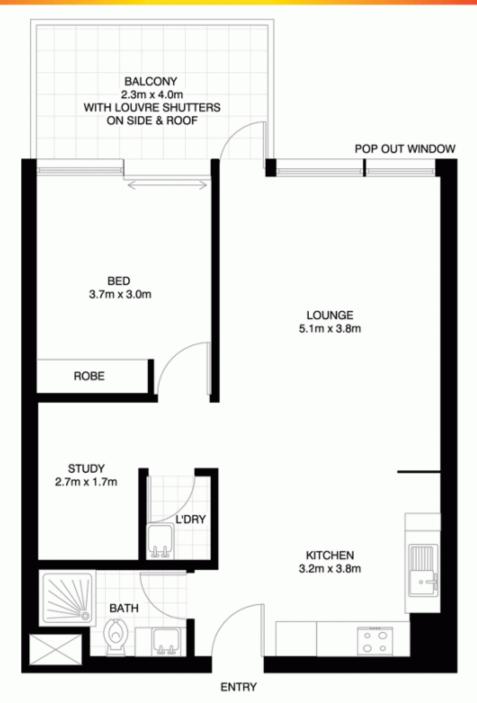

## 309/41 Terry Street ROZELLE NSW

This top floor, freshly painted north facing one bedroom apartment featuring additional home office/study takes in stunning district & water views with an ever changing vista from sunrise to sunset.

Featuring spacious open plan living spaces with high cathedral ceilings that accentuate natural light & space and a large covered balcony with louvre shutters on sides & roof to angle light & the harbour breeze this 'Atelier' apartment is a rare find and is sure to tick all of your boxes.

Property features include;

- Top floor position
- Sun drenched northerly aspect
- Additional home office/study area
- Stylishly appointed kitchen featuring unique charcoal