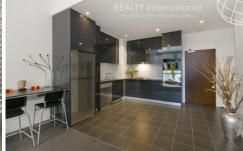

Property features include;

- Top floor position
- Sun drenched northerly aspect
- Additional home office/study area
- Stylishly appointed kitchen featuring unique charcoal