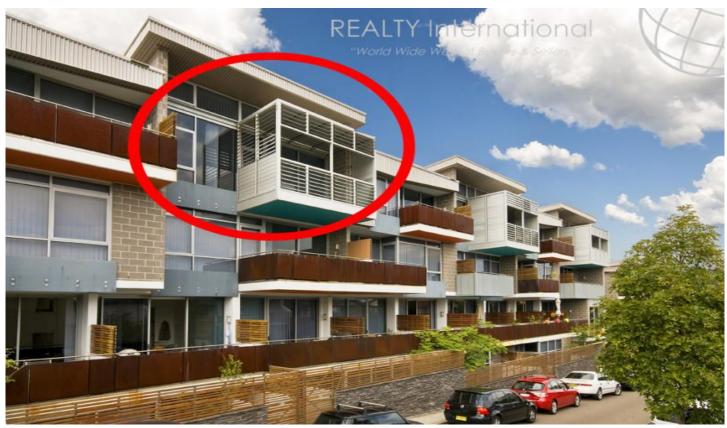

## 309/41 Terry Street ROZELLE NSW

This top floor, freshly painted north facing one bedroom apartment featuring additional home office/study takes in stunning district & water views with an ever changing vista from sunrise to sunset.

Featuring spacious open plan living spaces with high cathedral ceilings that accentuate natural light & space and a large covered balcony with louvre shutters on sides & roof to angle light & the harbour breeze this 'Atelier' apartment is a rare find and is sure to tick all of your boxes.

Property features include;

- Top floor position
- Sun drenched northerly aspect
- Additional home office/study area
- Stylishly appointed kitchen featuring unique charcoal