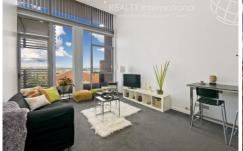

Featuring spacious open plan living spaces with high cathedral ceilings that accentuate natural light & space and a large covered balcony with louvre shutters on sides & roof to angle light & the harbour breeze this 'Atelier' apartment is a rare find and is sure to tick all of your boxes.