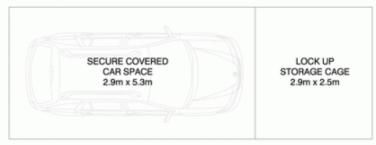

## 1 🚐 1 🚔 1 😭

**Price** : SOLD FOR \$580,000

Building Size: 10 sqm

View: https://www.balmainrealty.com/1P0916

Scott Robertson (02) 9818 8888

'Atelier' ROZELLE 309/41 TERRY STREET

(NOT ACTUAL LOCATION)

"NOTE: ALL DIMENSIONS SHOWN ARE APPROXIMATE AND SHOULD ONLY BE USED AS A GUIDE. NOT TO SCALE.