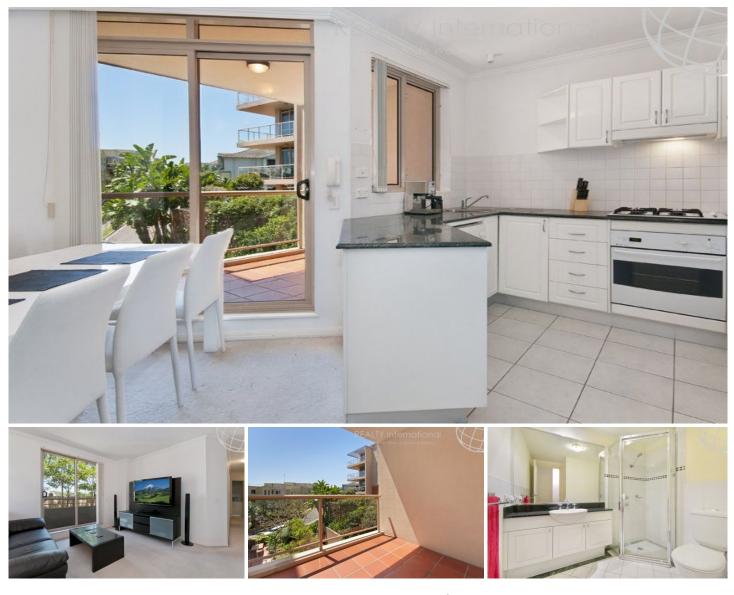

## 304/26 Warayama Place ROZELLE NSW

Situated in the 'Balmain Shores' waterfront complex this large one bedroom apartment features spacious open plan living spaces, sun filled interiors and a lovely north-east facing balcony.

Property features include;

- Spacious open plan living with access onto two balconies
- Positioned on level 3 of 5 levels