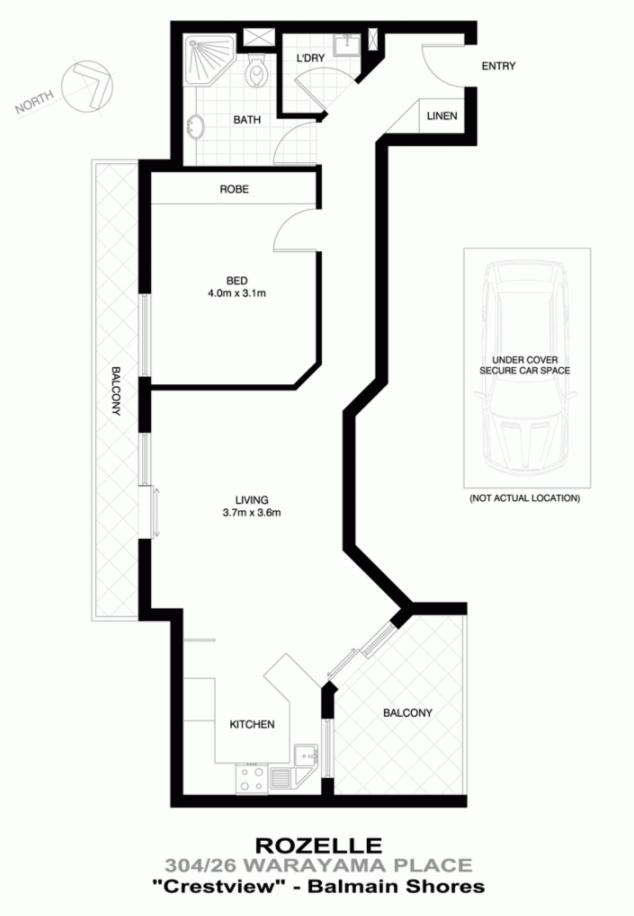

Property features include;

- Spacious open plan living with access onto two balconies
- Positioned on level 3 of 5 levels