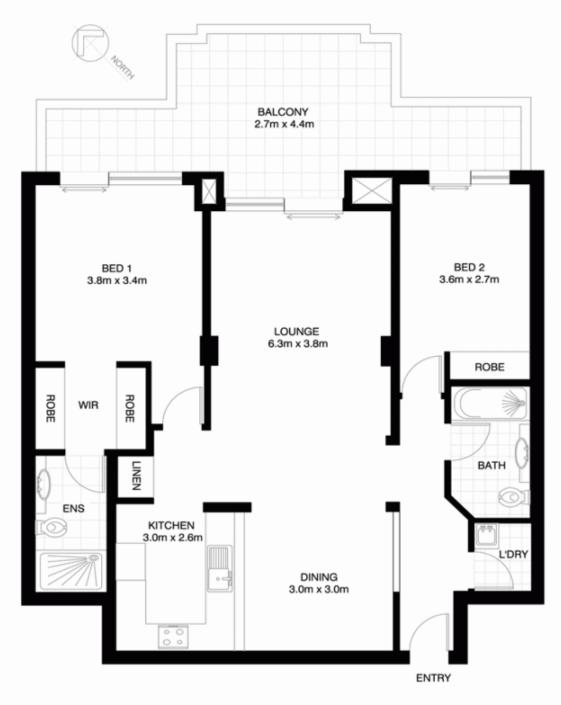

## 201/30 Warayama Place ROZELLE NSW

Offering a very generous 113sqm of living space this oversized two bedroom apartment found within the 'Balmain Shores' waterfront complex features a highly desirable floor plan with both bedrooms separated by the living spaces & all rooms offer access onto a large 20sqm covered balcony.

## ROZELLE 201/30 WARAYAMA PLACE

"Anchorage" - Balmain Shores

\*NOTE: ALL DIMENSIONS SHOWN ARE APPROXIMATE AND SHOULD ONLY BE USED AS A GUIDE. NOT TO SCALE.