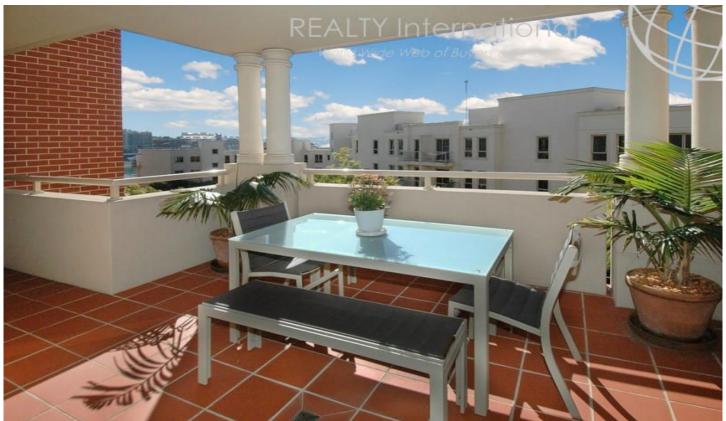

## 201/30 Warayama Place ROZELLE NSW

Offering a very generous 113sqm of living space this oversized two bedroom apartment found within the 'Balmain Shores' waterfront complex features a highly desirable floor plan with both bedrooms separated by the living spaces & all rooms offer access onto a large 20sqm covered balcony.

Located just a short stroll from Balmain & Rozelle villages offering an array of cafes, restaurants, pubs and just metres from the waters edge with the 'Bay Run' featuring over 8kms of walking & cycling paths along the harbour foreshore and an abundance of parkland with access to Resort like swimming pools & gymnasium this location has everything on offer.