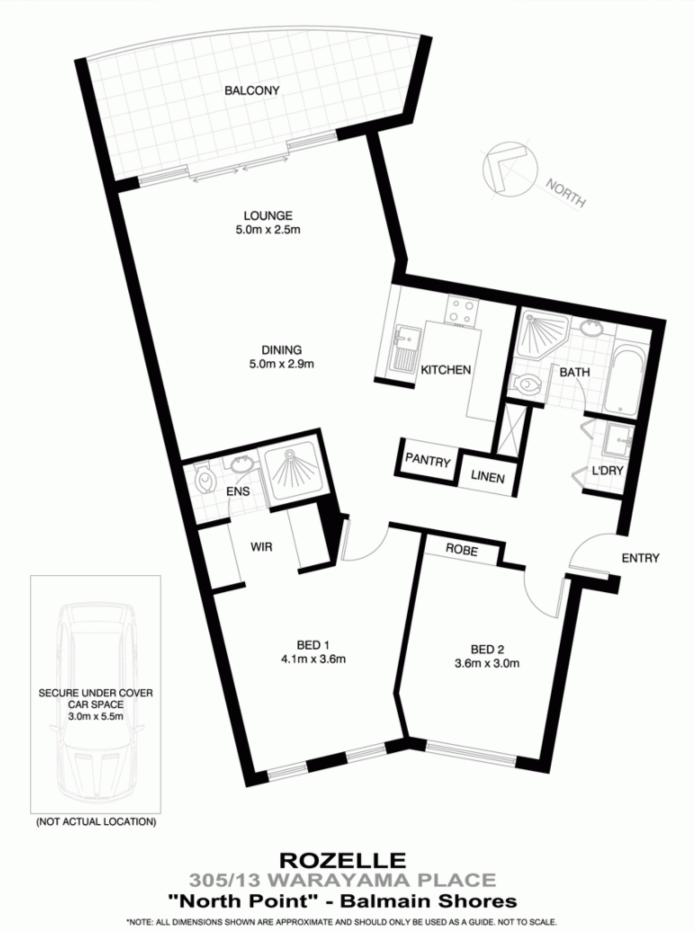

Freshly painted with brand new plush carpet throughout this apartment features spacious open plan living spaces that flow seamlessly onto a large covered balcony ideal for year round entertaining.

Property features include;

- North East facing sun drenched covered balcony with fabulous water and park views

- Spacious open plan living with sun-filled interiors

- Functional kitchen with water views, large pantry, wrap around granite benchtops, gas cooktop, oven, rangehood