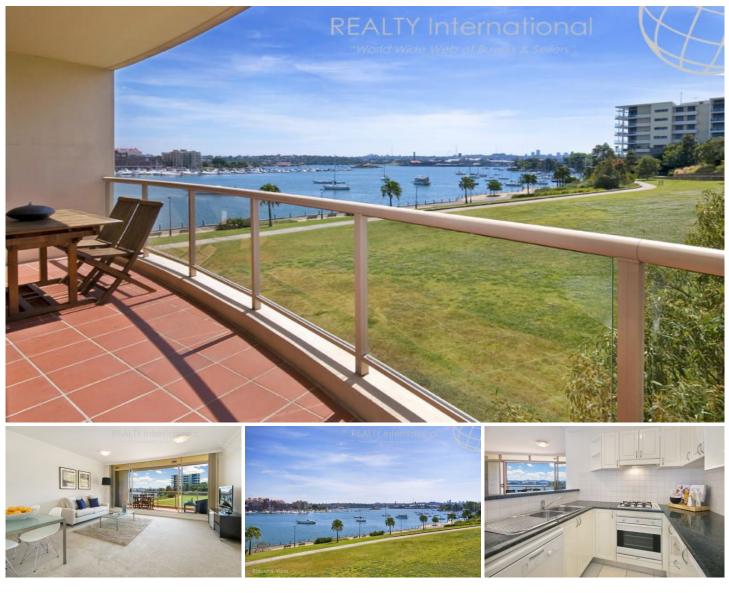

## 305/13 Warayama Place ROZELLE NSW

This refurbished two bedroom apartment positioned on the waterfront of the Balmain Shores resort like complex takes in stunning harbour views & overlooks the lush & tranquil Bridgewater Park.

Freshly painted with brand new plush carpet throughout this apartment features spacious open plan living spaces that flow seamlessly onto a large covered balcony ideal for year round entertaining.

Property features include;

- North East facing sun drenched covered balcony with fabulous water and park views

- Spacious open plan living with sun-filled interiors

- Functional kitchen with water views, large pantry, wrap around granite benchtops, gas cooktop, oven, rangehood