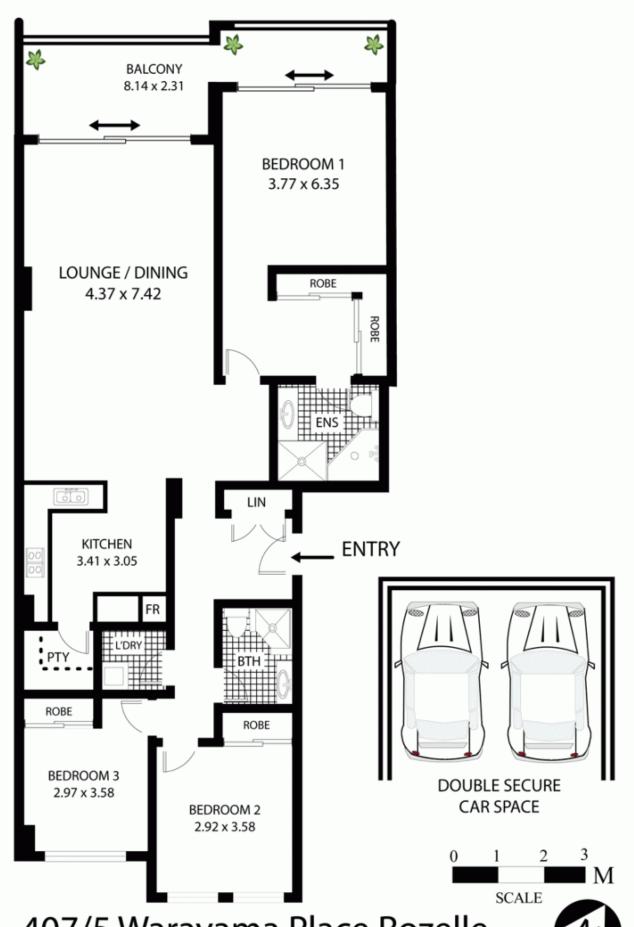

## 407/5 Warayama Place ROZELLE NSW

Featuring an elevated vantage point over Bridgewater Park & Iron Cove Bay with sweeping harbour views toward Birkenhead Point, Snapper, Spectacle and Cockatoo Islands this stunning apartment situated in the Balmain Shores waterfront complex offers resort style living at its finest and is just moments from an abundance of cafes & restaurants with transport just a moments stroll from your doorstep.

Property features include;

- Large covered balcony for year round entertaining
- Prime waterfront location with exceptional water and parkland views
- Spacious open plan living with sun-filled interiors & windows at either end to take advantage of the harbour breeze

3 🚑 2 🚔 2 🗬

Price : SOLD Building Size : 18 sqm

View: https://www.balmainrealty.com/1P0921

**Bronte Brown** (02) 9818 8888

407/5 Warayama Place Rozelle
All measurements are approximate only. Plan is provided as an indication of layout